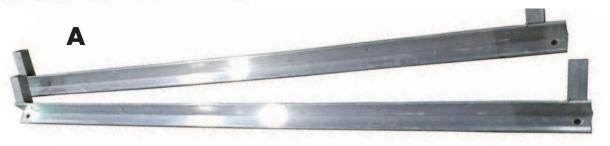

## Parts List

- A 2 Bottom Base
- **B** 2 46-1/2" Square Tubing Cross Bars preassembled
- C 4 29" Square Tubing
- D 2 60" Top Bars with 2 Sliders
- 4 Wheels 2 with brake 2 without brake, 4 - 1/2" lock washers, 4 - 1/2" nuts
- **F** 8 5/16" x 2" Bolts
- **G** 8 5/16" Lock Nuts
- H 8 Washers
- 4 Tubing Caps