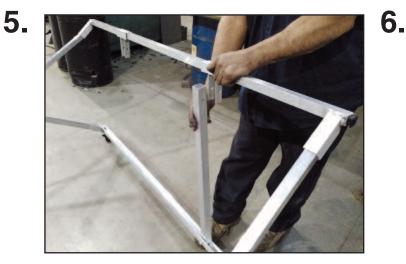

• Attach the 60" top bars to the cross bars. Make sure that the sliders are pointing down towards floor like in the picture above

3.

• Attach the 4 - 29" square tubing pieces. Each piece connects to the base and to the sliders on the top bar.

• Use the 5/16" bolts, 5/16" lock nuts and washers to attach the vertical tubing to the base and the sliders.