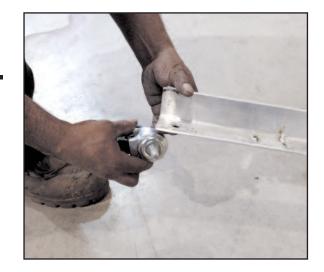

• Use the 5/16" bolts, 5/16" lock nuts and washers to attach the vertical tubing to the base and the sliders.