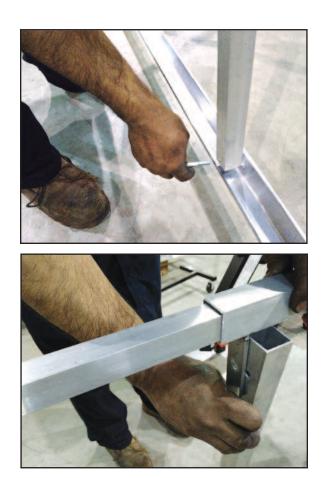

• Use the 5/16" bolts, 5/16" lock nuts and washers to attach the vertical tubing to the base and the sliders.