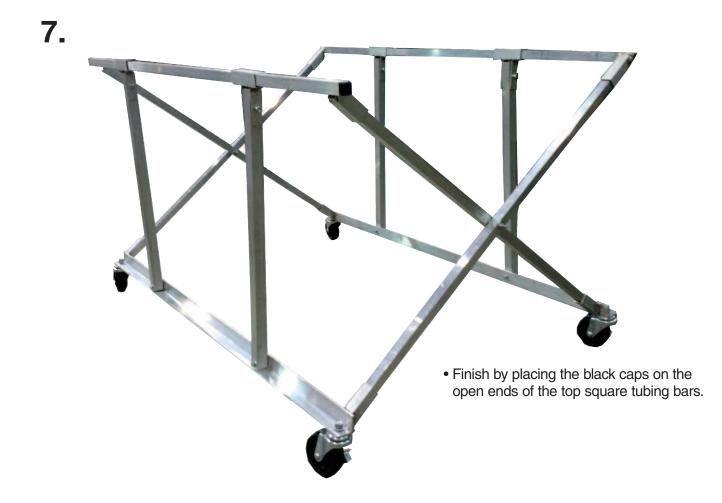

• Use the 5/16" bolts, 5/16" lock nuts and washers to attach the vertical tubing to the base and the sliders.