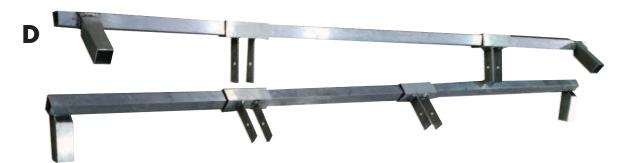

## Instructions

• Place the two bottom base pieces parallel on the floor

• Attach wheels to base using the 1/2" lock washers and 1/2" lock nuts.

• Lock wheels to keep base from moving. Insert the 46-1/2" cross bars into the angled square tubing area on the base.

• Attach the 60" top bars to the cross bars. Make sure that the sliders are pointing down towards floor like in the picture above

3.

• Attach the 4 - 29" square tubing pieces. Each piece connects to the base and to the sliders on the top bar.