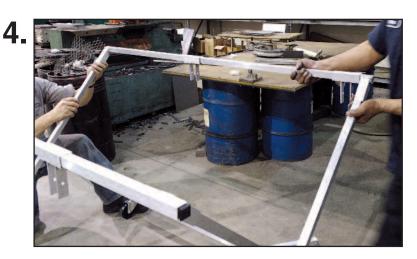

• Attach the 60" top bars to the cross bars. Make sure that the sliders are pointing down towards floor like in the picture above

3.

• Attach the 4 - 29" square tubing pieces. Each piece connects to the base and to the sliders on the top bar.