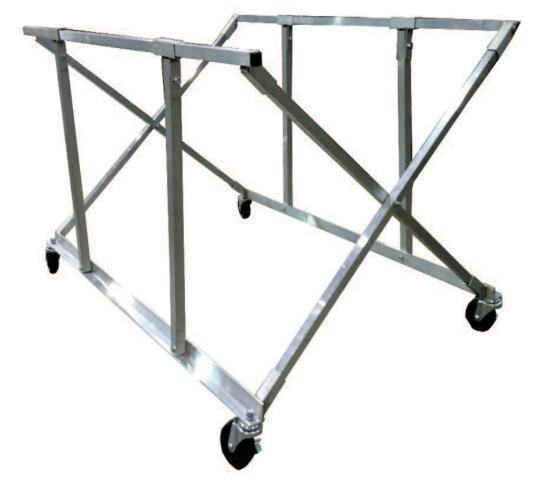

## **Pick Up Bed Dolly**

Made In USA

Auto Body Toolmart Champ Frame Straightening Equipment, Inc. 2545 Millennium Dr., Elgin, IL 60124 (800) 382-1200 www.autobodytoolmart.com

## Instructions

• Place the two bottom base pieces parallel on the floor

• Attach wheels to base using the 1/2" lock washers and 1/2" lock nuts.

• Lock wheels to keep base from moving. Insert the 46-1/2" cross bars into the angled square tubing area on the base.

• Attach the 60" top bars to the cross bars. Make sure that the sliders are pointing down towards floor like in the picture above

3.

• Attach the 4 - 29" square tubing pieces. Each piece connects to the base and to the sliders on the top bar.

• Use the 5/16" bolts, 5/16" lock nuts and washers to attach the vertical tubing to the base and the sliders.