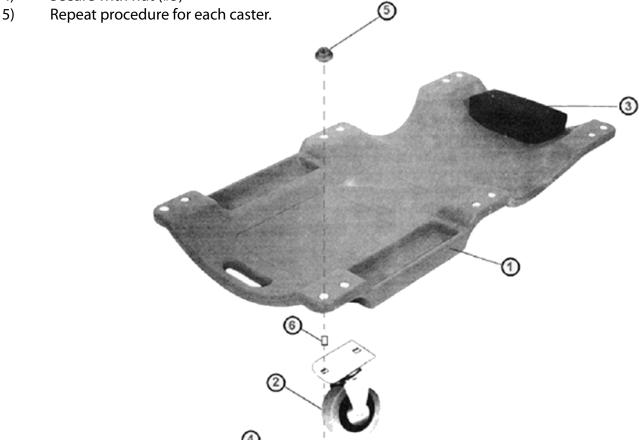

## **ASSEMBLY INSTRUCTIONS:**

- 1) Place 2 bolts (#4) through square holes in caster base as shown.

  Make sure the square shoulder on bolt stays fit in square hole on caster.
- 2) Place caster onto plastic body of creeper (#1).

  Make sure that the bolts go through both holes provided in the creeper body.
- 3) Slide sleeve (#7) onto male portion of bolt (#4) that is sticking up through the body of the creeper. Sleeve should recess into body of creeper.
- 4) Secure with nut (#5)

| ITEM# | ORDERING PART# | PART DESCRIPTION                                                         |
|-------|----------------|--------------------------------------------------------------------------|
| 1     | PRT81060-01    | MAIN CREEPER BODY                                                        |
| 2     | ATD81035       | CASTER                                                                   |
| 3     | PRT81060-03    | HEADREST                                                                 |
| 4     | IPRT81060_H    | HARDWARE PACKAGE (includes 12 bolts, 12 sleeves and 12 nuts, 12 washers) |
| 5     |                |                                                                          |
| 6     |                |                                                                          |