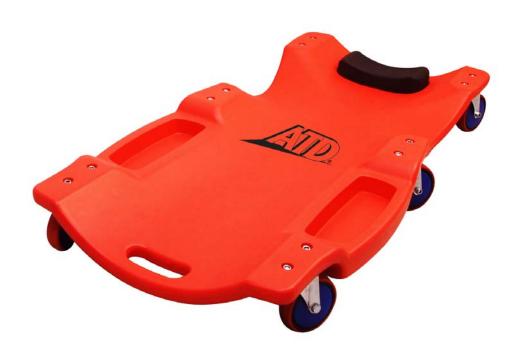

## ATD-81060 LARGE BLOW MOLDED CREEPER INSTRUCTION MANUAL

Dimensions: 45"L x 6"H x 22-1/2"W Weight Capacity: 400lbs.