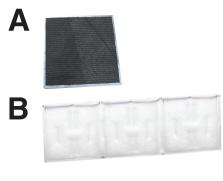

## 4076 - Champ Mobile Paint & Prep Work Station

**Parts List** 

Frame Straightening Equipment Inc.

Made In USA

- A Carbon Filters
- **B** Tri-Fold Panel Filter
- **C** Prefilters
- **D** Exhaust Panel Filter
- E Odor Ban Carbon Pleats
- **F** Filter/Ventilation Unit
- **G** EZ-UP Canopy

- A Carbon Filters
- B Tri-Fold Panel
- C PreFilter (tape it down on both sides to hold in place.

Install back exhaust filters in this order:

- D Carbon Filters
- E Tri-Fold Panel
- C PreFilter (tape it down on both sides to hold in place.

| Part # | Description            | Qty |
|--------|------------------------|-----|
| 4066   | Carbon Filters         | 3   |
| 4067   | Odor Ban Carbon Pleats | 2   |
| 4068   | Tri-Fold Panel Filter  | 1   |
| 4069   | PreFilters             | 12  |
| 8162-2 | Exhaust Panel          | 2   |
| 4075   | Complete Filter Kit    |     |
|        | ·                      |     |