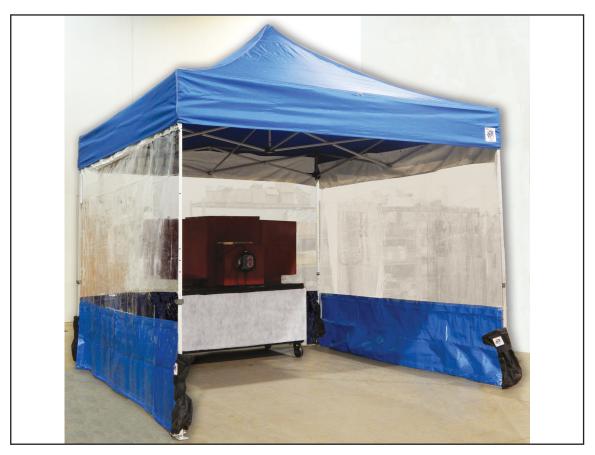

## Auto Body Toolmart Champ Frame Straightening Equipment, Inc.

2545 Millenium Dr. ~ Elgin, IL. 60124 (800) 382-1200 www.autobodytoolmart.com

Setup the EZ-UP canopy - see included instruction sheet.

Install filters into fan/ventilation unit per instructions below.

Position fan/ventilation unit to the back of the canopy with two exhaust filter panels lined up with exhaust holes in back of canopy.

Open/lift front filter door and install intake filters in this order:

- A Carbon Filters
- B Tri-Fold Panel
- C PreFilter (tape it down on both sides to hold in place.

Install back exhaust filters in this order:

- D Carbon Filters
- E Tri-Fold Panel
- C PreFilter (tape it down on both sides to hold in place.