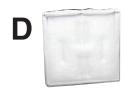

## 4076 - Champ Mobile Paint & Prep Work Station

**Parts List** 

Frame Straightening Equipment Inc.

Made In USA

- A Carbon Filters
- **B** Tri-Fold Panel Filter
- **C** Prefilters
- **D** Exhaust Panel Filter
- E Odor Ban Carbon Pleats
- **F** Filter/Ventilation Unit
- **G** EZ-UP Canopy

| Part # | Description            | Qty |
|--------|------------------------|-----|
| 4066   | Carbon Filters         | 3   |
| 4067   | Odor Ban Carbon Pleats | 2   |
| 4068   | Tri-Fold Panel Filter  | 1   |
| 4069   | PreFilters             | 12  |
| 8162-2 | Exhaust Panel          | 2   |
| 4075   | Complete Filter Kit    |     |
|        | ·                      |     |