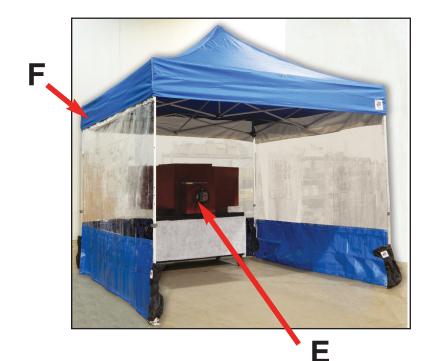

## 4076 - Champ Mobile Paint & Prep Work Station

**Parts List** 

Frame Straightening Equipment Inc.

Made In USA

- A Carbon Filters
- **B** Tri-Fold Panel Filter
- **C** Prefilters
- **D** Exhaust Panel Filter
- E Odor Ban Carbon Pleats
- **F** Filter/Ventilation Unit
- **G** EZ-UP Canopy

## Auto Body Toolmart Champ Frame Straightening Equipment, Inc.

2545 Millenium Dr. ~ Elgin, IL. 60124 (800) 382-1200 www.autobodytoolmart.com

Setup the EZ-UP canopy - see included instruction sheet.

Install filters into fan/ventilation unit per instructions below.

Position fan/ventilation unit to the back of the canopy with two exhaust filter panels lined up with exhaust holes in back of canopy.

Open/lift front filter door and install intake filters in this order: