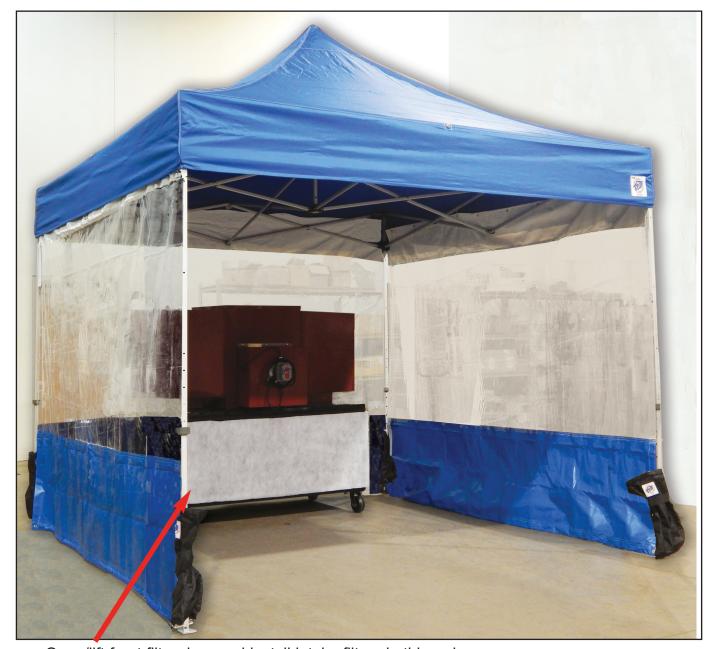

## Auto Body Toolmart Champ Frame Straightening Equipment, Inc.

2545 Millenium Dr. ~ Elgin, IL. 60124 (800) 382-1200 www.autobodytoolmart.com

Setup the EZ-UP canopy - see included instruction sheet.

Install filters into fan/ventilation unit per instructions below.

Position fan/ventilation unit to the back of the canopy with two exhaust filter panels lined up with exhaust holes in back of canopy.

Open/lift front filter door and install intake filters in this order:

- A Carbon Filters
- B Tri-Fold Panel
- C PreFilter (tape it down on both sides to hold in place.

Install back exhaust filters in this order:

- D Carbon Filters
- E Tri-Fold Panel
- C PreFilter (tape it down on both sides to hold in place.