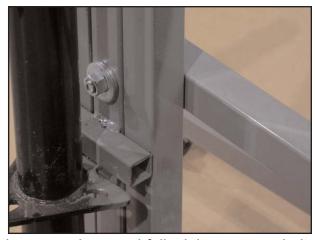

7.

Insert Panel Rest (D) into desired hole of the Panel Jack (B).

9.

Insert the Top Support Extension (C) into Panel Jack (B).

11.

Insert Straight Bolt (G) in between the 2 posts of Top Support Extension (C) and tighten with washer and nut. Repeat for Curved Bolt Assembly (H). Note: Make sure Curved Bolt is in front of Straight Bolt.

8.

Insert washers and fully tighten nut on bolt of the Panel Rest (D).

10.

Select desired height of Top Support Extension (C). Insert Knob (F) into top hole of Panel Jack (B), tighten knob to lock Top Support Extension (C) in place.