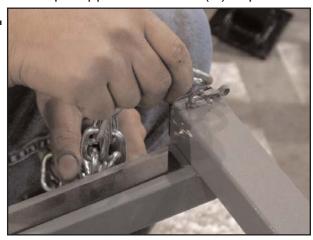

12.

Insert Chain (I) into hook on side of Panel Rest (D). Repeat on other side of Panel Rest (D) with second Chain (I).