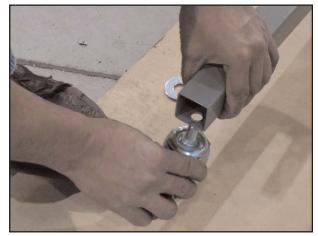

7.

Insert Panel Rest (D) into desired hole of the Panel Jack (B).

9.

Insert the Top Support Extension (C) into Panel Jack (B).

11.

Insert Straight Bolt (G) in between the 2 posts of Top Support Extension (C) and tighten with washer and nut. Repeat for Curved Bolt Assembly (H). Note: Make sure Curved Bolt is in front of Straight Bolt.