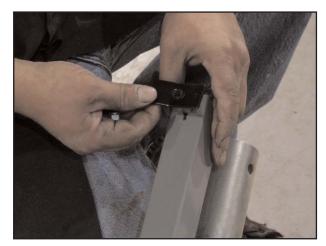

3.

Remove black plate from Panel Jack (B).

2.

Place locking washer on post of Caster (E) and fully tighten nut. Insert cap from Caster Assembly (E) on end of Main Body (A) post. Repeat on all 4 corners of Main Body.