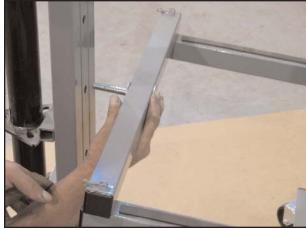

7.

Insert Panel Rest (D) into desired hole of the Panel Jack (B).

9.

Insert the Top Support Extension (C) into Panel Jack (B).

11.

Insert Straight Bolt (G) in between the 2 posts of Top Support Extension (C) and tighten with washer and nut. Repeat for Curved Bolt Assembly (H). Note: Make sure Curved Bolt is in front of Straight Bolt.

8.

Insert washers and fully tighten nut on bolt of the Panel Rest (D).

10.

Select desired height of Top Support Extension (C). Insert Knob (F) into top hole of Panel Jack (B), tighten knob to lock Top Support Extension (C) in place.