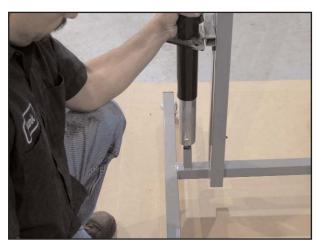

3.

Remove black plate from Panel Jack (B).

2.

Place locking washer on post of Caster (E) and fully tighten nut. Insert cap from Caster Assembly (E) on end of Main Body (A) post. Repeat on all 4 corners of Main Body.

4.

Slide top of Panel Jack (B) in between the two upper posts of Main Body (A).

5.

Place bottom of Panel Jack (B) onto post on the base of the Main Body (A).

6.

Re-install black plate onto bottom of Panel Jack (B). Note: make sure the black plate stays horizontal and locks in the Panel Jack between the 2 upper posts of the Main Body.