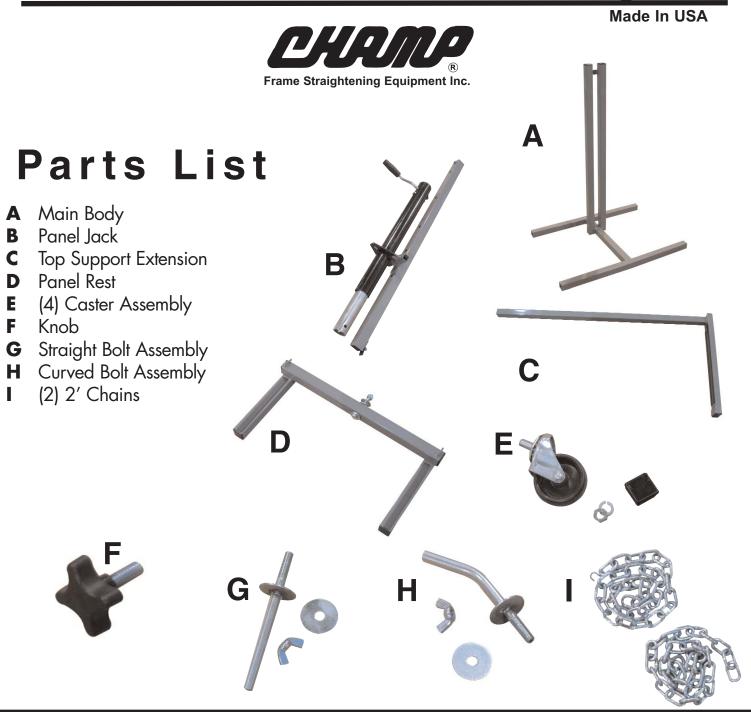

## **Auto Body Toolmart**

Champ Frame Straightening Equipment, Inc.

2545 Millenium Dr. ~ Elgin, IL. 60124 (800) 382-1200 www.autobodytoolmart.com

1.

Insert post of Caster (E) in the bottom of Main Body (A).

3.

Remove black plate from Panel Jack (B).

2.

Place locking washer on post of Caster (E) and fully tighten nut. Insert cap from Caster Assembly (E) on end of Main Body (A) post. Repeat on all 4 corners of Main Body.