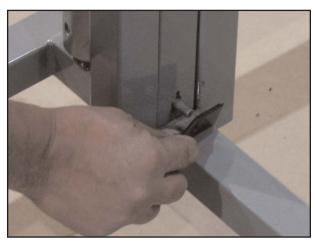

4.

Slide top of Panel Jack (B) in between the two upper posts of Main Body (A).

5.

Place bottom of Panel Jack (B) onto post on the base of the Main Body (A).

6.

Re-install black plate onto bottom of Panel Jack (B). Note: make sure the black plate stays horizontal and locks in the Panel Jack between the 2 upper posts of the Main Body.