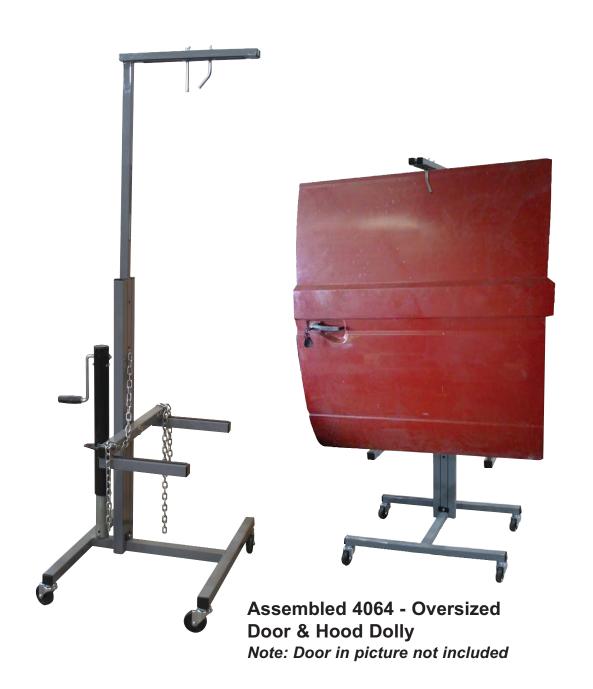

## 4064 - Champ Oversized Door & Hood Dolly

**WARNING**Read all assembly instructions completely before attempting to assemble unit. Improper assembly could result in damage to Dolly or injury to user. Dolly is designed to hold various automotive parts. The Dolly should be inspected regularly for damage. Do not use if any cracks in metal or welds are present.