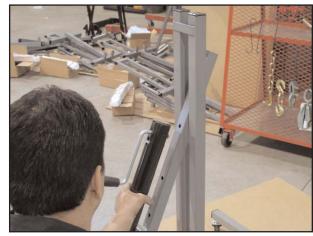

4.

Slide top of Panel Jack (B) in between the two upper posts of Main Body (A).

5.

Place bottom of Panel Jack (B) onto post on the base of the Main Body (A).

6.

Re-install black plate onto bottom of Panel Jack (B). Note: make sure the black plate stays horizontal and locks in the Panel Jack between the 2 upper posts of the Main Body.