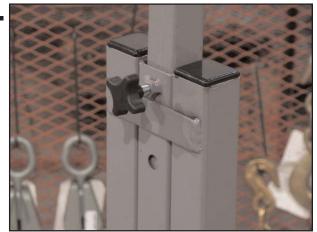

8.

Insert washers and fully tighten nut on bolt of the Panel Rest (D).

10.

Select desired height of Top Support Extension (C). Insert Knob (F) into top hole of Panel Jack (B), tighten knob to lock Top Support Extension (C) in place.