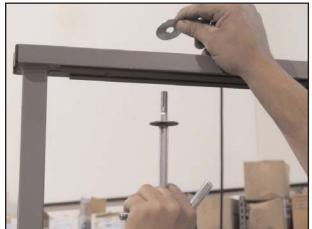

7.

Insert Panel Rest (D) into desired hole of the Panel Jack (B).

9.

Insert the Top Support Extension (C) into Panel Jack (B).

11.

Insert Straight Bolt (G) in between the 2 posts of Top Support Extension (C) and tighten with washer and nut. Repeat for Curved Bolt Assembly (H). Note: Make sure Curved Bolt is in front of Straight Bolt.

8.

Insert washers and fully tighten nut on bolt of the Panel Rest (D).

10.

Select desired height of Top Support Extension (C). Insert Knob (F) into top hole of Panel Jack (B), tighten knob to lock Top Support Extension (C) in place.