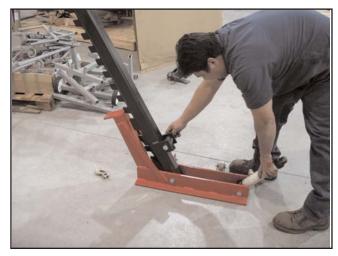

1.

Attach post to base using supplied nut & bolt.

3.

Remove bolt from ram coupler on post.c

2.

Screw hydraulic ram onto ram coupler at end of base. Hydraulic ram may or may not be included depending on which package you buy.