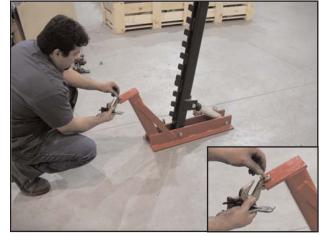

## **Parts List**

**A** Base

**B** Post

C 3/8" Clevis Grab Hook

The Easy-Puller arrives two partially assembled components, the base & the post. The base should have two attached wheels, ram coupler & nut & bolt for attaching post. The post should have a ram coupler attached.

1.

Attach post to base using supplied nut & bolt.

3.

Remove bolt from ram coupler on post.c

2.

Screw hydraulic ram onto ram coupler at end of base. Hydraulic ram may or may not be included depending on which package you buy.

4.

Screw ram coupler onto top of hydraulic ram.

5.

Attach ram coupler to post using supplied nut & bolt.

6.

Attach hook to back of base by with supplied locking pin