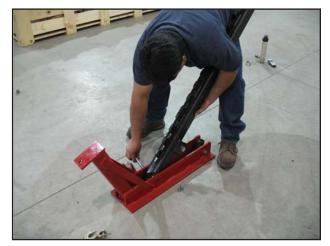

1.

Attach post to base using supplied nut & bolt.

3.

Remove bolt from ram coupler on post.c

2.

Screw hydraulic ram onto ram coupler at end of base. Hydraulic ram may or may not be included depending on which package you buy.