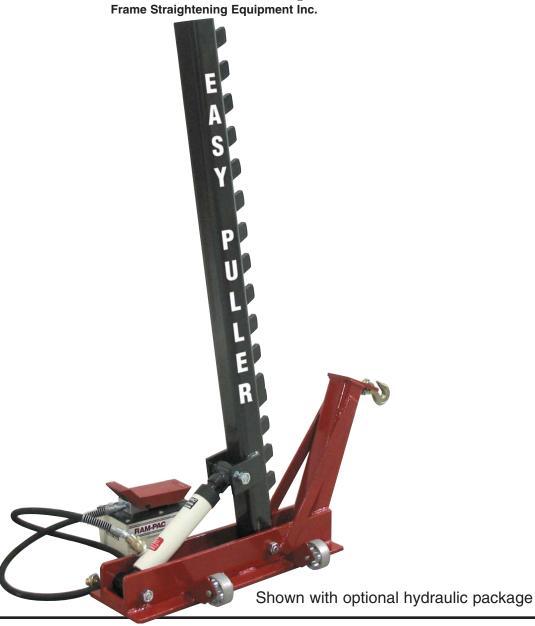

## 4025 Champ Easy-Puller Pulling Post

Made In USA

**WARNING**Read all assembly instructions completely before attempting to assemble unit. Improper assembly could result in damage to unit or injury to user.

## 4025 Champ Easy-Puller Pulling Post

## **Parts List**

**A** Base

**B** Post

C 3/8" Clevis Grab Hook

The Easy-Puller arrives two partially assembled components, the base & the post. The base should have two attached wheels, ram coupler & nut & bolt for attaching post. The post should have a ram coupler attached.