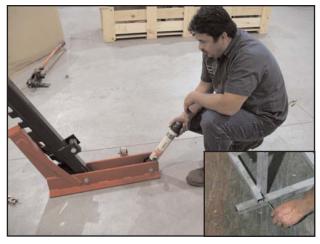

1.

Attach post to base using supplied nut & bolt.

3.

Remove bolt from ram coupler on post.c

2.

Screw hydraulic ram onto ram coupler at end of base. Hydraulic ram may or may not be included depending on which package you buy.