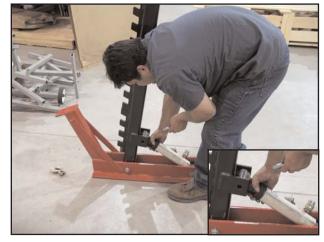

4.

Screw ram coupler onto top of hydraulic ram.

5.

Attach ram coupler to post using supplied nut & bolt.

6.

Attach hook to back of base by with supplied locking pin