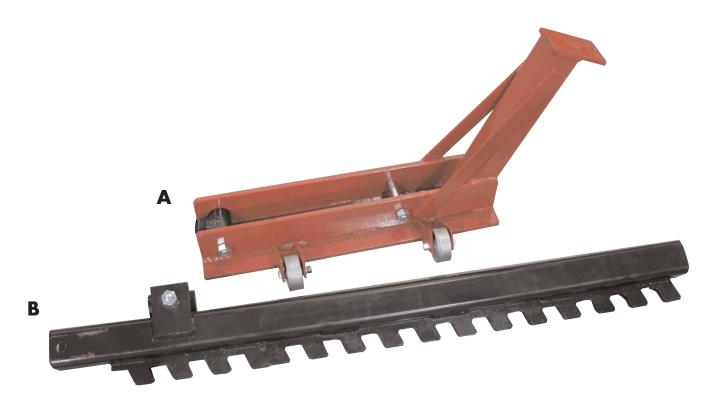

## **Parts List**

**A** Base

**B** Post

C 3/8" Clevis Grab Hook

The Easy-Puller arrives two partially assembled components, the base & the post. The base should have two attached wheels, ram coupler & nut & bolt for attaching post. The post should have a ram coupler attached.