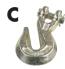

## **Parts List**

**A** Base

**B** Post

C 3/8" Clevis Grab Hook

The Easy-Puller arrives two partially assembled components, the base & the post. The base should have two attached wheels, ram coupler & nut & bolt for attaching post. The post should have a ram coupler attached.