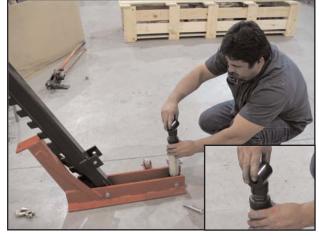

4.

Screw ram coupler onto top of hydraulic ram.

5.

Attach ram coupler to post using supplied nut & bolt.

6.

Attach hook to back of base by with supplied locking pin