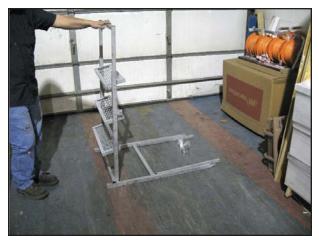

4.

Place the wheels on the back of the base. Insert the bolt and tighten the nut.

The Adjustable Paint/Work Ladder is now ready to be used.