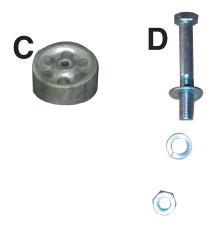

## **Parts List**

- A 1 Support Base
- **B** 1 Steps
- C 2 Wheels
- **D** 2 Nuts and Bolts (for wheels)

**WARNING**Read all assembly instructions completely before attempting to assemble unit. Improper assembly could result in damage to unit or injury to user.

4.

Place the wheels on the back of the base. Insert the bolt and tighten the nut.

The Adjustable Paint/Work Ladder is now ready to be used.