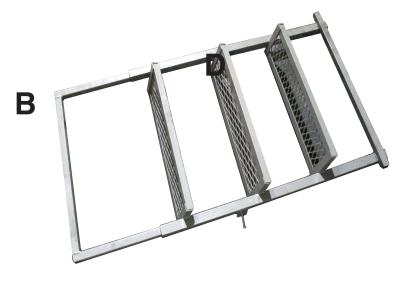

## **Parts List**

- A 1 Support Base
- **B** 1 Steps
- C 2 Wheels
- **D** 2 Nuts and Bolts (for wheels)

**WARNING**Read all assembly instructions completely before attempting to assemble unit. Improper assembly could result in damage to unit or injury to user.

2

Insert the bolt on each side into the aligned holes and tighten the nut. Repeat for other side.

3.

Remove the nuts and bolts on the side support. Adjust the side support so the holes aligne. Insert the bolt and tighten the nut on each side. Repeat for other side.