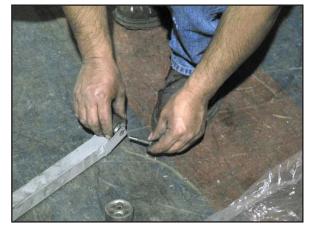

## Auto Body Toolmart Champ Frame Straightening Equipment, Inc.

2545 Millennium Dr., Elgin IL, 60124 (800) 382-1200 www.autobodytoolmart.com

1.

Unscrew the nut and remove the bolt from part A on each side. Line up the holes on part A and Part B. Keep Part B in an upright position.

2

Insert the bolt on each side into the aligned holes and tighten the nut. Repeat for other side.

3.

Remove the nuts and bolts on the side support. Adjust the side support so the holes aligne. Insert the bolt and tighten the nut on each side. Repeat for other side.