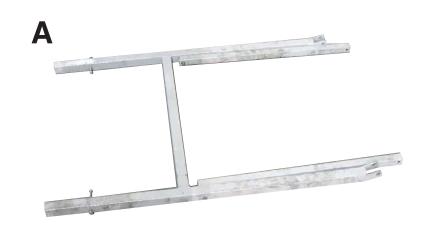

## **Parts List**

- A 1 Support Base
- **B** 1 Steps
- C 2 Wheels
- **D** 2 Nuts and Bolts (for wheels)

**WARNING**Read all assembly instructions completely before attempting to assemble unit. Improper assembly could result in damage to unit or injury to user.

## Auto Body Toolmart Champ Frame Straightening Equipment, Inc.

2545 Millennium Dr., Elgin IL, 60124 (800) 382-1200 www.autobodytoolmart.com

1.

Unscrew the nut and remove the bolt from part A on each side. Line up the holes on part A and Part B. Keep Part B in an upright position.

2

Insert the bolt on each side into the aligned holes and tighten the nut. Repeat for other side.

3.

Remove the nuts and bolts on the side support. Adjust the side support so the holes aligne. Insert the bolt and tighten the nut on each side. Repeat for other side.