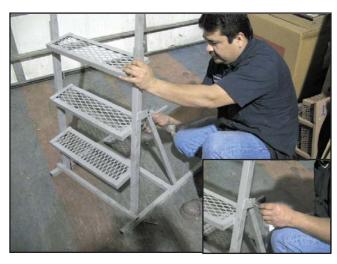

2

Insert the bolt on each side into the aligned holes and tighten the nut. Repeat for other side.

3.

Remove the nuts and bolts on the side support. Adjust the side support so the holes aligne. Insert the bolt and tighten the nut on each side. Repeat for other side.

4.

Place the wheels on the back of the base. Insert the bolt and tighten the nut.

The Adjustable Paint/Work Ladder is now ready to be used.