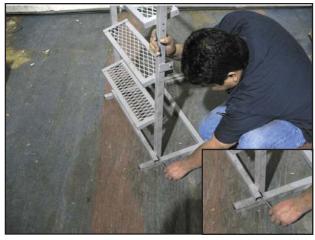

## Auto Body Toolmart Champ Frame Straightening Equipment, Inc.

2545 Millennium Dr., Elgin IL, 60124 (800) 382-1200 www.autobodytoolmart.com

1.

Unscrew the nut and remove the bolt from part A on each side. Line up the holes on part A and Part B. Keep Part B in an upright position.

2

Insert the bolt on each side into the aligned holes and tighten the nut. Repeat for other side.

3.

Remove the nuts and bolts on the side support. Adjust the side support so the holes aligne. Insert the bolt and tighten the nut on each side. Repeat for other side.