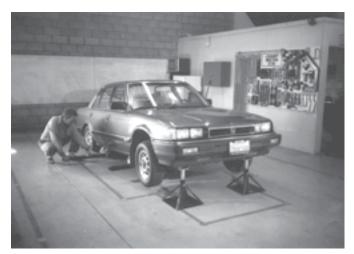

# **Instructions for set-up of Uni-Bench**

**1.** Position car in stall. Align center pot to center of rocker panel. Put hand brake on.

2. Raise front end with floor jack.

**3.** Rest front end on 2 support stands.

**7.** Reposition front support stands directly outboard and against clamps.

**8.** Jack the rear beam up from the side of the car and position rear support stands. Lower carefully.