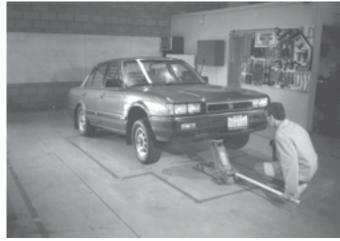

**4.** Fasten clamp to rocker panel pinch welds. Move fuel lines out of the way and check to see that access to measuring points is not blocked.

## Instructions for set-up of Uni-Bench (cont'd)

5. Insert main cross tubes.

**6.** Position jack under front cross tube and raise the car. Position tangs on jack pad to rear of beam to keep beam from falling off jack. **Use caution.** 