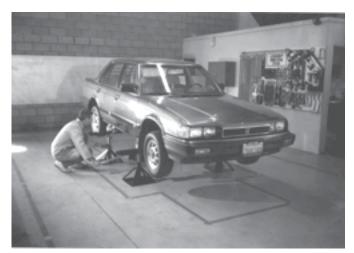

# **Instructions for set-up of Uni-Bench**

**1.** Position car in stall. Align center pot to center of rocker panel. Put hand brake on.

2. Raise front end with floor jack.

**3.** Rest front end on 2 support stands.

**4.** Fasten clamp to rocker panel pinch welds. Move fuel lines out of the way and check to see that access to measuring points is not blocked.