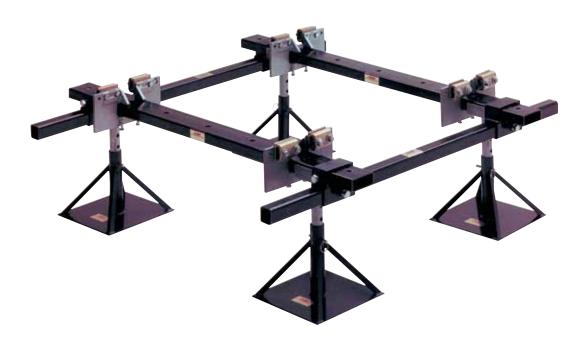

# 3000 - Uni-Bench

Made In USA

## **Parts List**

Before assembling your Uni-Bench please check that you have the following parts:

- 4 #3002 Sliding Double Clamps
- 4 #3005 Standard Support Stand

2 - #3003 Lifting Beam

4 - #3014 Uni-Bench Conversion Kit

# **Instructions for set-up of Uni-Bench**

**1.** Position car in stall. Align center pot to center of rocker panel. Put hand brake on.

2. Raise front end with floor jack.

**3.** Rest front end on 2 support stands.

## Instructions for set-up of Uni-Bench (cont'd)

5. Insert main cross tubes.

**6.** Position jack under front cross tube and raise the car. Position tangs on jack pad to rear of beam to keep beam from falling off jack. **Use caution.** 

**7.** Reposition front support stands directly outboard and against clamps.

**8.** Jack the rear beam up from the side of the car and position rear support stands. Lower carefully.

## Instructions for set-up of Uni-Bench (cont'd)

**9.** Install conversion kit beams and collars over the main cross tubes. Tighten securely.

**10.** Attach claw-sling (Part No. 7010) to center pot and thread 10 FT. chain with claw (Part No. 1010) through clamps.