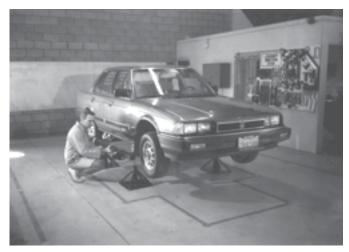

# **Instructions for set-up of Uni-Bench**

**1.** Position car in stall. Align center pot to center of rocker panel. Put hand brake on.

2. Raise front end with floor jack.

**3.** Rest front end on 2 support stands.

**4.** Fasten clamp to rocker panel pinch welds. Move fuel lines out of the way and check to see that access to measuring points is not blocked.