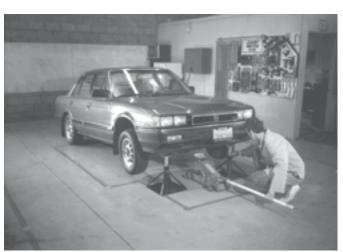

**7.** Reposition front support stands directly outboard and against clamps.

**8.** Jack the rear beam up from the side of the car and position rear support stands. Lower carefully.

## Instructions for set-up of Uni-Bench (cont'd)

**9.** Install conversion kit beams and collars over the main cross tubes. Tighten securely.

**10.** Attach claw-sling (Part No. 7010) to center pot and thread 10 FT. chain with claw (Part No. 1010) through clamps.