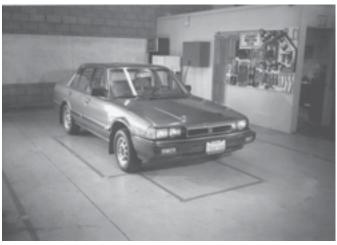

# **Instructions for set-up of Uni-Bench**

**1.** Position car in stall. Align center pot to center of rocker panel. Put hand brake on.

2. Raise front end with floor jack.

**3.** Rest front end on 2 support stands.