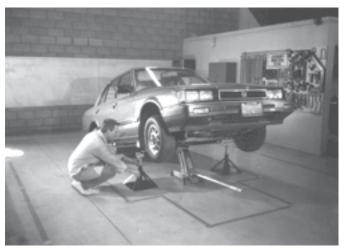

## Instructions for set-up of Uni-Bench (cont'd)

**9.** Install conversion kit beams and collars over the main cross tubes. Tighten securely.

**10.** Attach claw-sling (Part No. 7010) to center pot and thread 10 FT. chain with claw (Part No. 1010) through clamps.

**11.** Attach wrench binder (Part No. 7000) to pot and chain end. Tighten very tight to prevent movement during pull.

**12.** If excessive overhang is encountered, install rolling wheel stands and reposition support stands to nearest height hole.