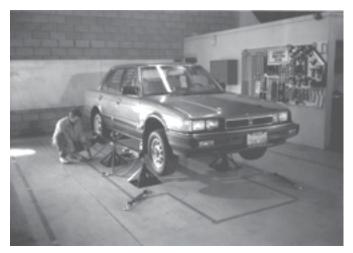

**4.** Fasten clamp to rocker panel pinch welds. Move fuel lines out of the way and check to see that access to measuring points is not blocked.

## Instructions for set-up of Uni-Bench (cont'd)

5. Insert main cross tubes.

**6.** Position jack under front cross tube and raise the car. Position tangs on jack pad to rear of beam to keep beam from falling off jack. **Use caution.** 