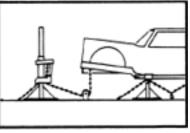

# **Instructions for set-up of Uni-Bench**

**1.** Position car in stall. Align center pot to center of rocker panel. Put hand brake on.

2. Raise front end with floor jack.

**3.** Rest front end on 2 support stands.

## Instructions for set-up of Uni-Bench (cont'd)

5. Insert main cross tubes.

**6.** Position jack under front cross tube and raise the car. Position tangs on jack pad to rear of beam to keep beam from falling off jack. **Use caution.** 

**7.** Reposition front support stands directly outboard and against clamps.

**8.** Jack the rear beam up from the side of the car and position rear support stands. Lower carefully.