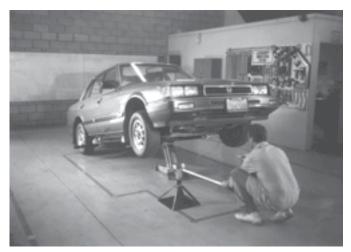

## Instructions for set-up of Uni-Bench (cont'd)

5. Insert main cross tubes.

**6.** Position jack under front cross tube and raise the car. Position tangs on jack pad to rear of beam to keep beam from falling off jack. **Use caution.** 

**7.** Reposition front support stands directly outboard and against clamps.

**8.** Jack the rear beam up from the side of the car and position rear support stands. Lower carefully.