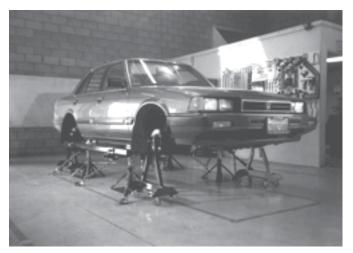

## Instructions for set-up of Uni-Bench (cont'd)

**9.** Install conversion kit beams and collars over the main cross tubes. Tighten securely.

**10.** Attach claw-sling (Part No. 7010) to center pot and thread 10 FT. chain with claw (Part No. 1010) through clamps.

**11.** Attach wrench binder (Part No. 7000) to pot and chain end. Tighten very tight to prevent movement during pull.

**12.** If excessive overhang is encountered, install rolling wheel stands and reposition support stands to nearest height hole.