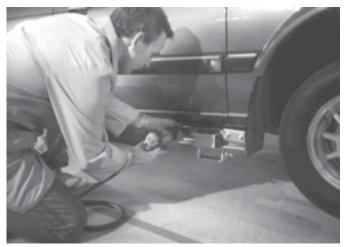

**4.** Fasten clamp to rocker panel pinch welds. Move fuel lines out of the way and check to see that access to measuring points is not blocked.