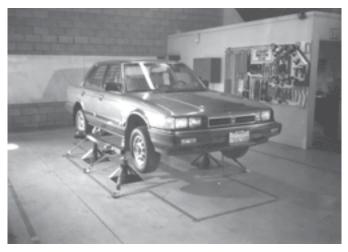

## Instructions for set-up of Uni-Bench (cont'd)

5. Insert main cross tubes.

**6.** Position jack under front cross tube and raise the car. Position tangs on jack pad to rear of beam to keep beam from falling off jack. **Use caution.** 

**7.** Reposition front support stands directly outboard and against clamps.

**8.** Jack the rear beam up from the side of the car and position rear support stands. Lower carefully.