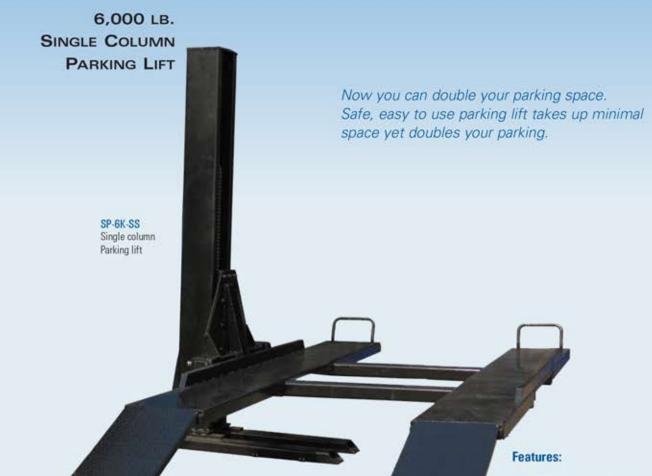

- 6,000 lb. capacity can handle most vehicles and light trucks
- Low profile approach ramps for vehicles with low ground clearance
- Lift can be installed to lift from left or right side
- Minimal footprint allows for multiple installations
- Low post height allows for low ceiling residential installations
- Commercial grade hydraulic cylinder and heavy-duty leaf chain
- Reliable DURO electric/hydraulic pump

SPECIFICATIONS

Lifting capacity Undercar clearance 77 1/3" Height overall Width overall Length overall 188" Runway width 18 %" **Runway length** Approach ramp length 31" Clearance between runways 42 1/2" Power supply Shipping weight

6,000 lbs. 77 1/5" **110** 1/4" 112 1/4" 188" 18 %" 152" (without ramp) **31**" 42 1/2" 110 vac DURO electric / hydraulic pump 2610 lbs.

SP-6K-SS