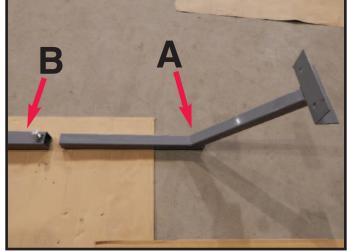

Layout the center tube (C) and the arm holders (B) like the above picture.

3.

Insert each arm holder (B) into the center tube (C) to the desired length and tighten the bolts.

4.

Insert the end caps (E) into each arm (A).