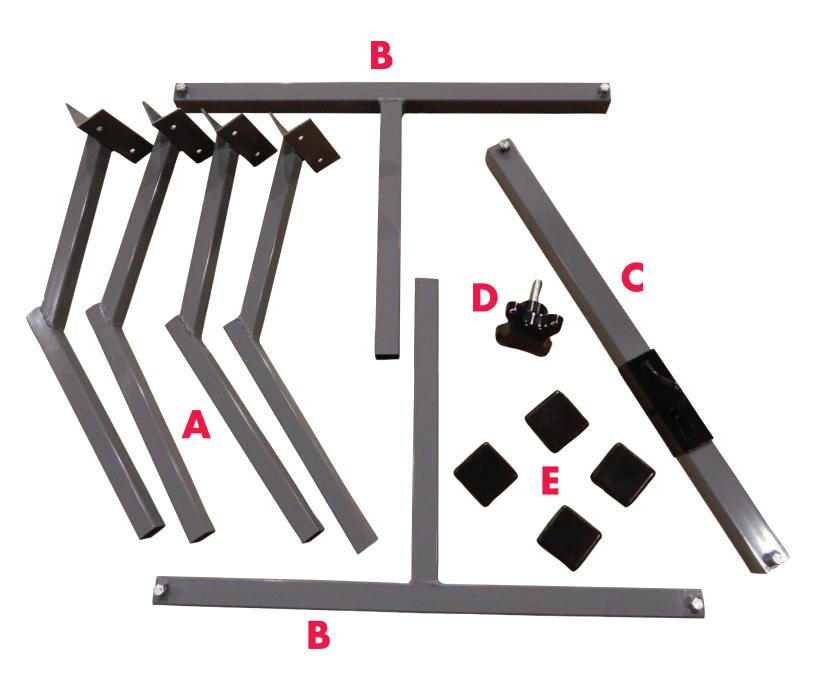

## **Parts List**

- **A.** (4) Arms
- **B.** (2) Arm Holders
- **C.** (1) 30" Center Tube
- **D.** (1) Bolt with Handle
- E. (4) End Caps

Screw in the bolt with the handle into the slider that's on the center tube (C).