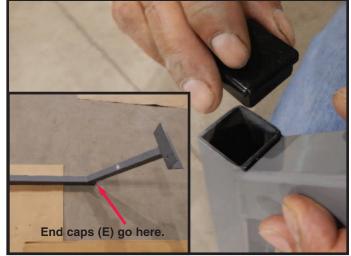

Layout the center tube (C) and the arm holders (B) like the above picture.

3.

Insert each arm holder (B) into the center tube (C) to the desired length and tighten the bolts.

4.

Insert the end caps (E) into each arm (A).