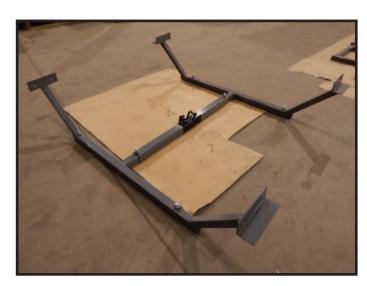

5.

Insert each arm (A) into the arm holders (B) to the desired width and tighten the bolts on the arm holders (B).

Completed Champ Truck Bed Handler pictured above.