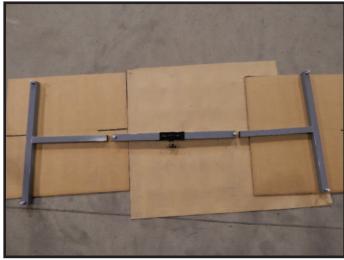

Layout the center tube (C) and the arm holders (B) like the above picture.

3.

Insert each arm holder (B) into the center tube (C) to the desired length and tighten the bolts.

4.

Insert the end caps (E) into each arm (A).