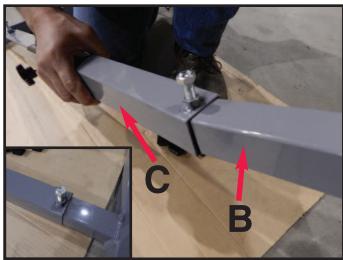

Layout the center tube (C) and the arm holders (B) like the above picture.

3.

Insert each arm holder (B) into the center tube (C) to the desired length and tighten the bolts.

4.

Insert the end caps (E) into each arm (A).