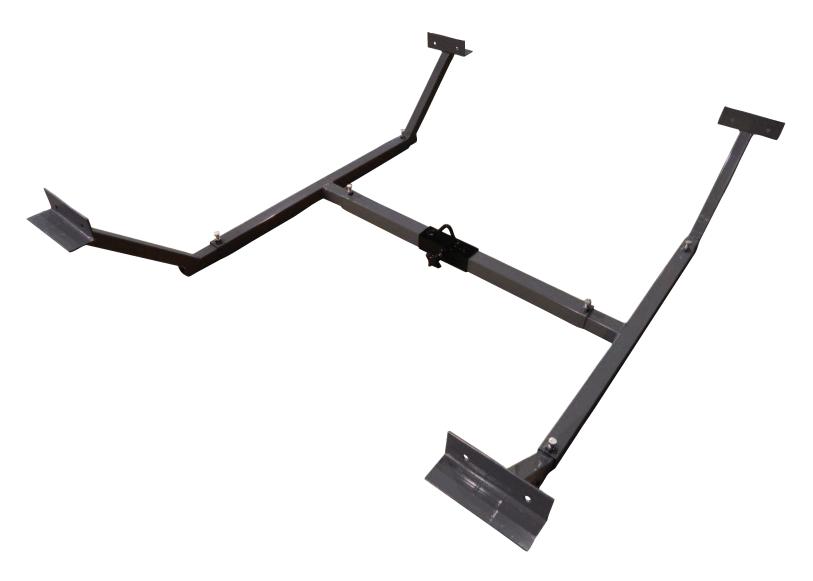

5.

Insert each arm (A) into the arm holders (B) to the desired width and tighten the bolts on the arm holders (B).

Completed Champ Truck Bed Handler pictured above.