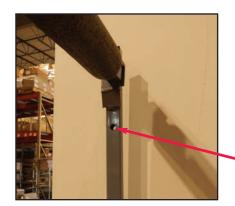

**3.** Repeat this step placing the tab of the short arm in the middle slot of the wall mounting bracket, and the remaining long arm in the bottom slot. Do these 3 steps with both wall brackets.

**4.** Level out the wall brackets and screw to the wall. (Screws not included)

Place screw here