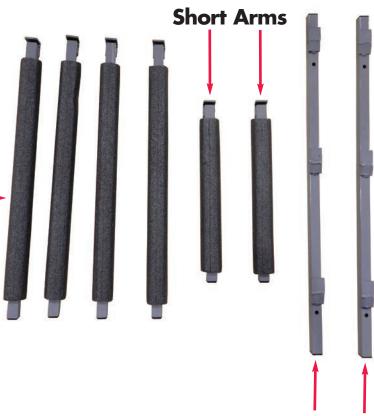

## **Parts List**

Includes:

- (2) Wall Mount Brackets
- (4) Long Arms
- (2) Short Arms

**Long Arms** 