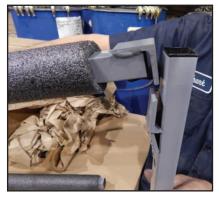

## **Wall Mounting Brackets**

1. Line up the metal tab of long arm to the top slot of the wall mounting bracket.

**2.** Using a rubber mallet, gently tap the metal tab of long arm in to the top slot of the wall mounting bracket.