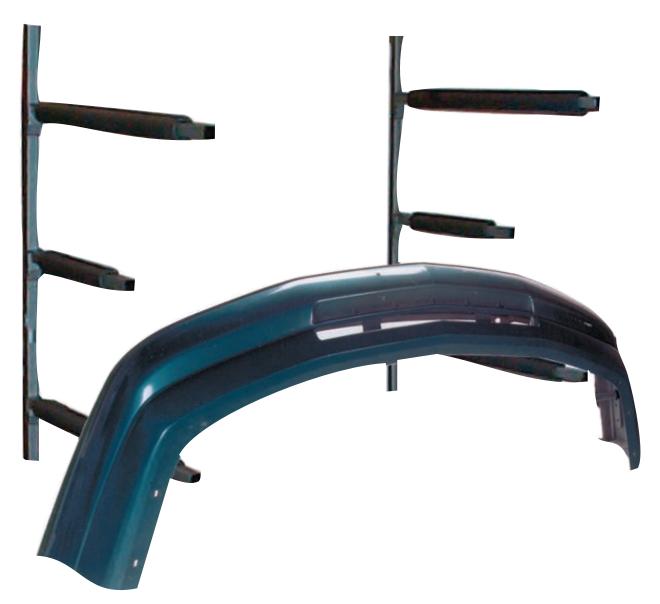

## 4019 - Champ Wall Mount Bumper Holder

Frame Straightening Equipment Inc.

**WARNING** 

Read all assembly instructions completely before attempting to assemble unit. Improper assembly could result in damage to the bumpers or injury to user.

## **Parts List**

Includes:

- (2) Wall Mount Brackets
- (4) Long Arms
- (2) Short Arms

**Long Arms** 