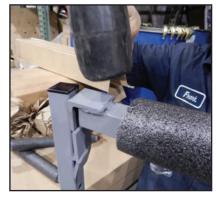

## **Wall Mounting Brackets**

1. Line up the metal tab of long arm to the top slot of the wall mounting bracket.

**2.** Using a rubber mallet, gently tap the metal tab of long arm in to the top slot of the wall mounting bracket.