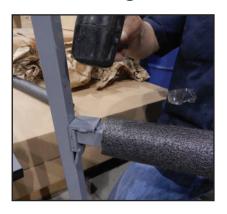

## **Wall Mounting Brackets**

1. Line up the metal tab of long arm to the top slot of the wall mounting bracket.

**2.** Using a rubber mallet, gently tap the metal tab of long arm in to the top slot of the wall mounting bracket.

**3.** Repeat this step placing the tab of the short arm in the middle slot of the wall mounting bracket, and the remaining long arm in the bottom slot. Do these 3 steps with both wall brackets.

**4.** Level out the wall brackets and screw to the wall. (Screws not included)