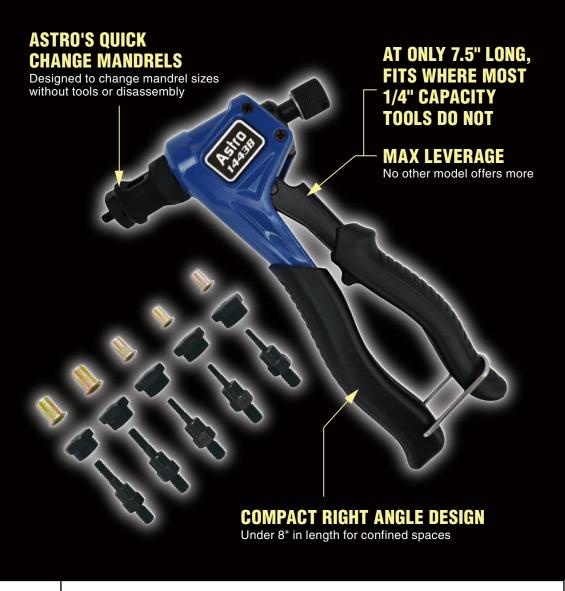

Model 1443B

Includes rivet nut assortment and size M4, M5, M6, 8-32, 10-24 and 1/4-20

## HE MOST ROBUST SETTER YET