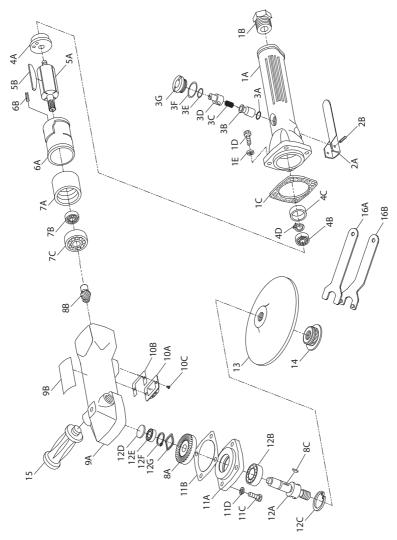

## 313A, 314A, and 314A-M Air Sander and Polisher - Exploded Diagram

(Dwg. TPB962)

## 313A, 314A, and 314A-M Air Sander and Polisher - Parts List

| Item | Part Description         | Part Number | Item | Part Description          | Part Number  |
|------|--------------------------|-------------|------|---------------------------|--------------|
| 1    | Throttle Handle Assembly | 313A-A160   | 9    | Angle Housing Assembly    |              |
| 1A   | Throttle Handle          |             | ĺ    | for 313A                  | 313A-A550    |
| 1B   | Inlet Bushing            | 313A-565    | ĺ    | for 314A                  | 314A-A550    |
|      | Gasket Kit               | 313A-A283   | ĺ    | for 314A-M                | 314A-M-A550  |
| 1C   | Throttle Gasket          |             | 9A   | Angle Housing             |              |
| 1D   | Cap Screw                |             | 9B   | Nameplate/Warning label   |              |
| 1E   | Lock Washer              |             | ĺ    | for 313A                  | 313A-301     |
| 2    | Lever Assembly           | 313A-A273   | 1    | for 314A                  | 314A-301     |
| 2A   | Throttle Lever           |             | ĺ    | for 314A-M                | 314A-M-301   |
| 2B   | Throttle Lever Pin       |             | 10   | Exhaust Assembly          | 313A-A123    |
| 3    | Throttle Assembly        | 313A-A302   | 10A  | Exhaust Deflector         |              |
| 3A   | Throttle Valve Seal      |             | 10B  | Exhaust Gasket            |              |
| 3B   | Throttle Valve           |             | 10C  | Deflector Retaining Screw |              |
| 3C   | Throttle Valve Spring    |             | 11   | Bearing Housing Assembly  | 313A-A555    |
| 3D   | Speed Regulator          |             | 11A  | Bearing Housing           |              |
| 3E   | Regulator Seal           |             | 11B  | Bearing Housing Gasket    |              |
| 3F   | Valve Cap Seal           |             | 11C  | Cap Screw                 |              |
| 3G   | Throttle Valve Cap       |             | 11D  | Lock Washer               |              |
| 4    | Rear End Plate Assembly  | 313A-A12    | 12   | Arbor Assembly            |              |
| 4A   | Rear End Plate           |             | 1    | for 313A and 314A         | 313A-A591    |
| 4B   | Rotor Bearing            |             |      | for 314A-M                | 314A-M-A591  |
| 4C   | Bearing Rubber Cap       |             | 12A  | Arbor                     |              |
| 4D   | Rotor Bearing Retainer   |             | 12B  | Arbor Lower Bearing       |              |
| 5    | Rotor Assembly           |             | 12C  | Bearing Retaining Ring    |              |
| [    | for 313A                 | 313A-A53    | 12D  | Bearing Cover             |              |
|      | for 314A and 314A-M      | 314A-A53    | 12E  | Rotor Bearing             |              |
| 5A   | Rotor                    |             | 12F  | Gear Retaining Ring       |              |
| 5B   | Vane (4)                 | 313A-42-4   | 12G  | Gear Thrust Washer        |              |
| 6    | Cylinder Assembly        | 313A-A3     | 13   | Pad                       |              |
| 6A   | Cylinder                 |             | l    | for 313A and 314A         | 313A-825-7   |
| 6B   | Cylinder Alignment Pin   |             |      | for 314A-M                | 314A-M-825-7 |
| 7    | Front End Plate Assembly | 313A-A11    | 14   | Pad Nut                   |              |
| 7A   | Front End Plate          |             |      | for 313A and 314A         | 313A-226     |
| 7B   | Rotor Bearing            |             |      | for 314A-M                | 314A-M-226   |
| 7C   | Pinion Bearing           |             | 15   | Dead Handle               | 313A-48      |
| 8    | Gear Assembly            |             | 16   | Wrench Kit                | 313A-69      |
|      | for 313A                 | 313A-A552   | 16A  | Arbor Wrench              |              |
|      | for 314A and 314A-M      | 314A-A552   | 16B  | Disc Wrench               |              |
| 8A   | Pinion Gear              |             |      |                           | <u> </u>     |
| 8B   | Pinion                   |             |      |                           |              |
| 8C   | Arbor Key                |             | l    |                           |              |