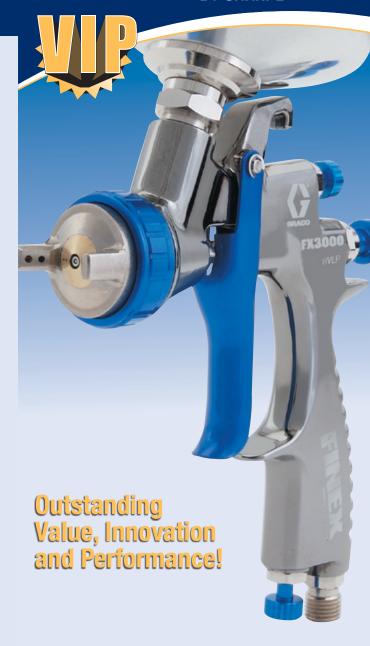

## **Outstanding Value,** Innovation and Performance!

The new and improved Finex FX1000, FX2000, FX3000 guns offer unmatched spray pattern size and Performance at an exceptional Value.

Innovations of the Finex gun include 29% fewer parts, precision plastic lids, repair kits, optional 3M™ PPS™ adapter, interchangeable aluminum cups and lowest trigger pull among all guns in its class.