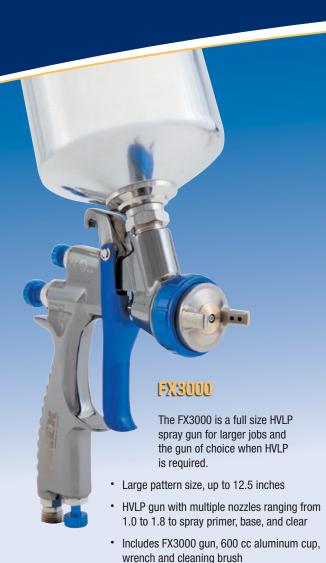

- · Large pattern size, up to 9 inches
- Mini gun with multiple nozzle options ranging from 1.0 to 1.4 to spray primer, base, and clear
- Includes FX1000 gun, 125 cc cup, wrench and cleaning brush

FX2000 The FX2000 conventional air spray gun delivers an excellent automotive finish when HVLP is not required. · Large pattern size, up to 12 inches · A conventional gun with multiple nozzle options ranging from 1.0 to 1.8 to spray primer, base, and clear • Includes FX2000 gun, 600 cc aluminum

cup, wrench and cleaning brush

Our Finex line includes mini to large aluminum cup accessories (125 cc, 250 cc, 600 cc) which are interchangeable between all Finex guns. Also available are 3M™ PPS™ adapters and repair kits for Finex products.