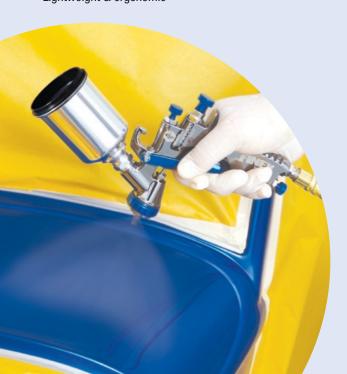

## **Outstanding Value,** Innovation and Performance!

The new and improved Finex FX1000, FX2000, FX3000 guns offer unmatched spray pattern size and Performance at an exceptional Value.

Innovations of the Finex gun include 29% fewer parts, precision plastic lids, repair kits, optional 3M™ PPS™ adapter, interchangeable aluminum cups and lowest trigger pull among all guns in its class.

### **KEY FEATURES**

- Best in class atomization and largest spray pattern
- Easily repairable
- Lightweight & ergonomic

SHARPE MANUFACTURING COMPANY MINNEAPOLIS, MN 55413 800-SHARPE1

www.sharpe1.com