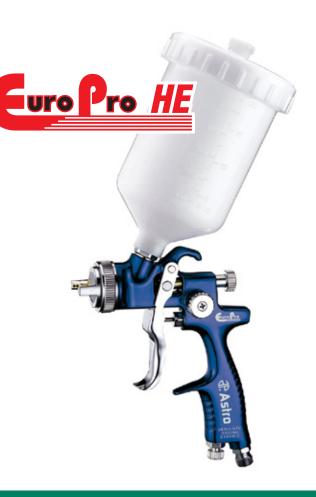

Model # EUROHE103 (1.3mm Nozzle)
EUROHE105 (1.5mm Nozzle)
EUROHE107 (1.7mm Nozzle)
EUROHE109 (1.9mm Nozzle)

Compatible with solvent & waterborne paints

# EuroPro High Efficiency/High Transfer Spray Gun with Plastic Cup

## **DURABLE & LIGHTWEIGHT**

- Forged body provides longer tool life
- Anodized body for corrosion protection
- Slick finish for faster & easier cleaning
- Internal coated passages
- Stainless steel needle and fluid tip
- Lightweight: 325 grams (0.7 Lbs)

#### HIGH EFFICIENCY

- Unique pattern designed for great coverage, optimal overlapping
- Low overspray (bounce back)
- Great transfer efficiency
- Superior atomization
- Innovative High Efficiency (HE) advanced technology

#### QUICK THREAD TECHNOLOGY

- 1 Turn to lock/unlock the air cap
- 3 Turns to lock/unlock the fluid tip
- · Wide threads for easy cleaning
- M16\*P1.5 female thread fluid joint
- Compatible with most traditional and disposable cup systems <u>SMOOTH OPERATION</u>
- Soft trigger pull to reduce fatigue
- Precise lubricated adjustment knobs for better control
- Innovative CNC machining to avoid the need for gaskets behind the fluid tip