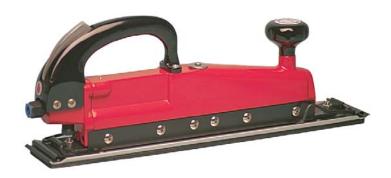

## **Model # 888C**

## Dual Piston Straight Line Sander - 2400 Strokes per Minute

18051 East Arenth Ave. City of Industry, CA 91748 (800) 221-9705 • (626) 965-4449 Fax (626) 965-5797

E-mail: Astrotools@astrotools.com

## **FEATURES:**

- Performs on plastic fillers at any stage of hardening
- Feathers with ease and smoothness
- Dual piston provides efficient power and prevents stalling
- Two handle design for comfortable operation
- 1" Stroke

Specifications:

Pad Size: 2-3/4" x 15-3/4"
Free Speed: 2,400 strokes per min.

Overall Length: 16" (406mm)

Net Weight: 6-1/2lbs. (2.5kg)

Air Inlet Thread NPT: 1/4"
Air Hose I.D. Size: 1/4" (6mm)
Avg. Air Consumpt.: 6cfm
Air Pressure: 90-120psi