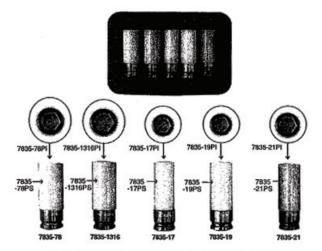

| Parts #     | Name of parts                       | Qty. |
|-------------|-------------------------------------|------|
| 7835-78     | 7/8* Thin Wall Deep Impact Socket   | 1    |
| 7835-78PI   | Plastic Insert                      | 1    |
| 7835-78PS   | Plastic Sleeve                      | 1    |
| 7835-1316   | 13/16" Thin Wall Deep Impact Socket | 1    |
| 7835-1316PI | Plastic Insert                      | 1    |
| 7835-1316PS | Plastic Sleeve                      | 1    |
| 7835-17     | 17mm Thin Wall Deep Impact Socket   | 1    |
| 7835-17PI   | Plastic Insert                      | 1    |
| 7835-17PS   | Plastic Sleeve                      | 1    |
| 7835-19     | 19mm Thin Wall Deep Impact Socket   | 1    |
| 7835-19PI   | Plastic Insert                      | 1    |
| 7835-19PS   | Plastic Sleeve                      | 1    |
| 7835-21     | 21mm Thin Wall Deep Impact Socket   | 1    |
| 7835-21PI   | Plastic Insert                      | 1    |
| 7835-21PS   | Plastic Sleeve                      | 1    |