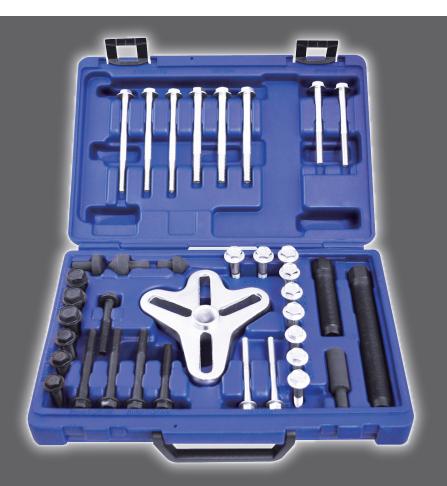

## **Model # 7846**

## HARMONIC **BALANCER PULLER SET**

- CAN BE USED ON TAPPED FLYWHEELS OF ELECTRIC OR TWO CYCLE MOTORS
- HEAVY DUTY 4-WAY SLOTTED YOKE
- 3 HARDENED FORCING SCREWS 3-3/4" & 6-1/2" LONG
- BLOW MOLDED CASE FOR EASY STORAGE AND TRANSPORT

| Model | Set Includes                                                                                                                                                                                                                                                                                                                         |
|-------|--------------------------------------------------------------------------------------------------------------------------------------------------------------------------------------------------------------------------------------------------------------------------------------------------------------------------------------|
| 7846  | <ul> <li>11 sets of washer head bolts:</li> <li>2- 1/4"- 28 UNF x 3"</li> <li>3- 5/16"-18 UNC x 2"</li> <li>3- 5/16"-18 UNC x 4-1/2"</li> <li>2- 5/16"-24 UNF x 3-1/2"</li> <li>3- 3/8"-16 UNC x 4"</li> <li>3- 3/8"-24 UNF x 2"</li> <li>3- 3/8"-16 UNF x 2"</li> <li>3- 8mm x 1.25 x 80mm</li> <li>3- 8mm x 1.25 x 40mm</li> </ul> |