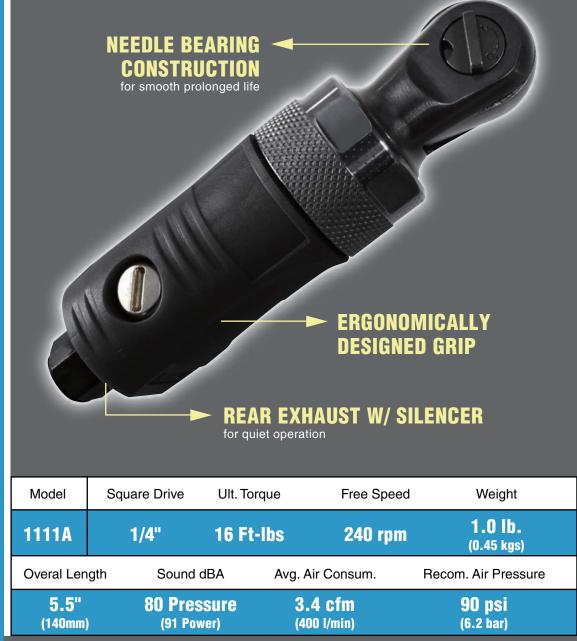

IDEAL FOR USE WITH 1/4" DRIVE SOCKETS FOR THE QUICK REMOVAL AND INSTALLATION **OF THREADED FASTENERS** 

## Model # 1111A

1/4" PALM RATCHET **WRENCH** 

SALES AND MARKETING

1230 Santa Anita Avenue, Suite E South El Monte, CA 91733 Phone: (800) 221-9705 **USA Toll Free** Fax: (877) 318-2194 Phone: (626) 228-3170 Fax: (626) 228-3124

## **COMPACT DESIGN IS IDEAL** CONFINED WORK SPACES R LIKE UNDER DASHBOARD WORK