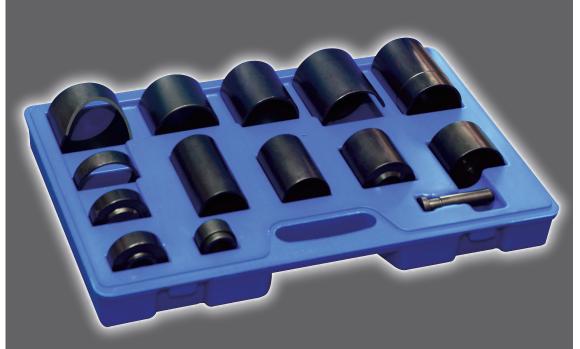

**Model #7868** 

MASTER BALL JOINT ADAPTER SET

- Includes all the receiving tubes and removing/installing adapters needed to work on most GM, Ford and Dodge 2-wheel and 4-wheel drive pick-ups, vans and sport utility vehicles through 1997
- Set also includes live center forcing screw plug

Fax: (336) 786-4992

| Model | Description                                     |
|-------|-------------------------------------------------|
| 7868  | Blow molded case for easy storage and transport |