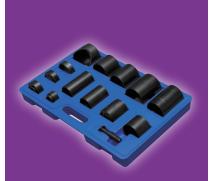

**Model #7868** 

MASTER BALL JOINT ADAPTER SET

- Includes all the receiving tubes and removing/installing adapters needed to work on most GM, Ford and Dodge 2-wheel and 4-wheel drive pick-ups, vans and sport utility vehicles through 1997
- Set also includes live center forcing screw plug

Fax: (336) 786-4992

| Model | Description                                     |
|-------|-------------------------------------------------|
| 7868  | Blow molded case for easy storage and transport |