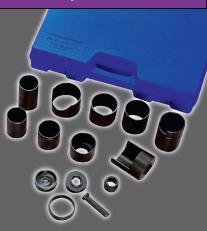

**Model #7868** 

MASTER BALL JOINT ADAPTER SET

- Includes all the receiving tubes and removing/installing adapters needed to work on most GM, Ford and Dodge 2-wheel and 4-wheel drive pick-ups, vans and sport utility vehicles through 1997
- Set also includes live center forcing screw plug

Fax: (336) 786-4992

| Model | Description                                     |
|-------|-------------------------------------------------|
| 7868  | Blow molded case for easy storage and transport |