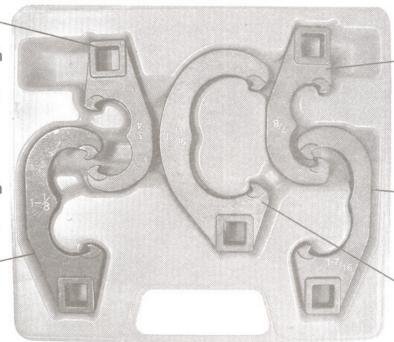

## TIE ROD/PITMAN ARM ADJUSTMENT TOOL SET

Special tool design facilitates 360° rotation of adjusting sleeve in tight areas.

Accommodates 1/2" drive ratchet or breaker bar.

7802-01-Tie rod adjusting tool for compact cars with 3/4" diameter adjusting sleeves

7802-03-Tie rod adjusting tool for compact cars with 1-1/8" diameter adjusting sleeves

7802-02- Tie rod adjusting tool for compact cars with 7/8" diameter adjusting sleeves

-7802-04- Pitman arm adjusting tool for compact cars with 1-7/16" diameter adjusting sleeves

7802-05- Tie rod adjusting tool for compact cars with 1-13/16" diameter adjusting sleeves