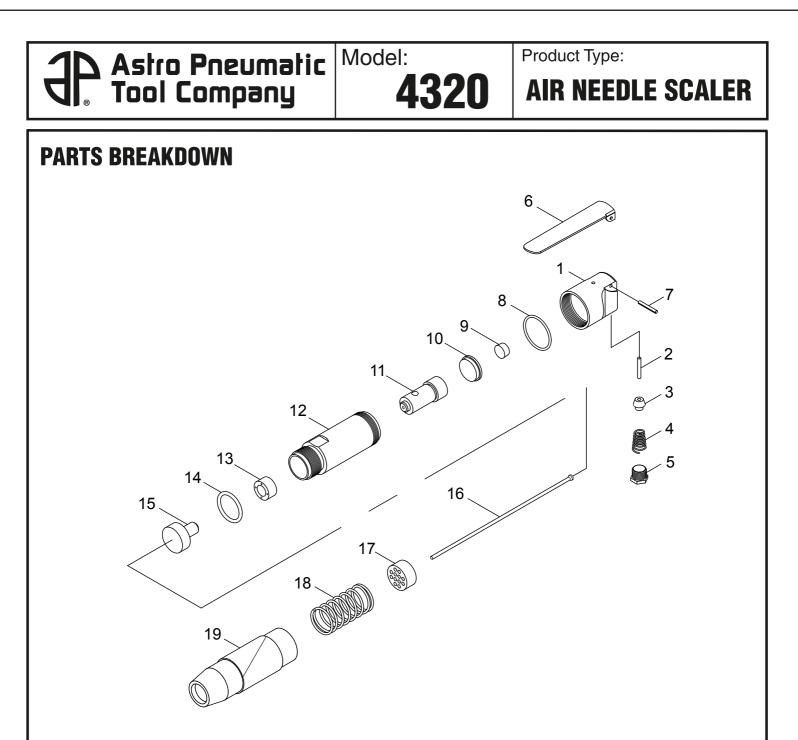

## **Parts List**

| Part No. | Description             | Qty |
|----------|-------------------------|-----|
| 4320-01  | Back Head               | 1   |
| 4320-02  | Valve Stem              | 1   |
| 4320-03  | Valve Seat              | 1   |
| 4320-04  | Spring                  | 1   |
| 4320-05  | Throttle Cap            | 1   |
| 4320-06  | Lever                   | 1   |
| 4320-07  | Spring Pin              | 1   |
| 4320-08  | O-Ring, Head & Cylinder | 1   |
| 4320-09  | Rubber Cushion          | 1   |
| 4320-10  | Valve Cap               | 1   |

| Part No. | Description             | Qty |
|----------|-------------------------|-----|
| 4320-11  | Piston (20x17x47)       | 1   |
| 4320-12  | Cylinder                | 1   |
| 4320-13  | Chisel Bush             | 1   |
| 4320-14  | O-Ring, Unit & Cylinder | 1   |
| 4320-15  | Needle Driver           | 1   |
| 4320-16  | Needle (3x180L)         | 12  |
| 4320-17  | Needle Holder           | 1   |
| 4320-18  | Needle Holder Spring    | 1   |
| 4320-19  | Needle Tube (110L)      | 1   |