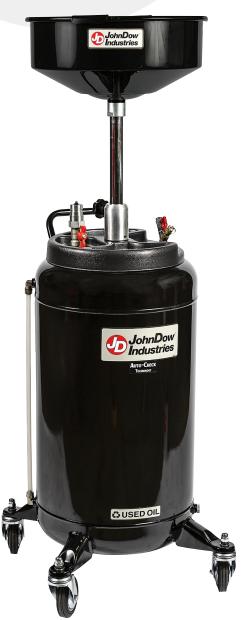

## GALLON SELF-EVACUATING HEAVY-DUTY OIL DRAIN

This top-of-the-line self-evacuating drain is built with superior quality and performance in mind.

## **Features include:**

- Auto-Check Technology for easy and automatic drain evacuation
- 25-gallon heavy-duty steel tank
- Sight glass gives a quick indication of fluid level
- Molded poly tool tray for convenient storage
- 4-caster design provides superior stability and mobility
- Casters are oil- and chemical-resistant for longer life
- 16" funnel with expanded metal screen
- 360° swivel funnel for easy positioning
- 6' quick connect discharge hose
- Pressure relief valve for added safety
- JDI-25HDC-EA includes antifreeze identification decal

## SPECIFICATIONS:

|  | GALLONS           | 25-GALLON  |
|--|-------------------|------------|
|  | MATERIAL          | STEEL      |
|  | FUNNEL SIZE       | 16"        |
|  | WHEEL SIZE        | 4" Casters |
|  | HEIGHT ADJUSTMENT | 50" to 70" |
|  | WEIGHT            | 85 LBS.    |
|  |                   |            |