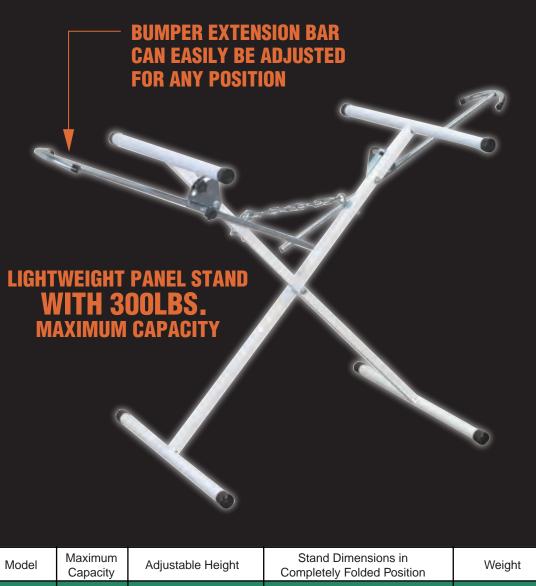

| Model  | Maximum<br>Capacity | Adjustable Height | Stand Dimensions in<br>Completely Folded Position | Weight  |
|--------|---------------------|-------------------|---------------------------------------------------|---------|
| 557012 | 300lbs              | 34.5" to 47" tall | 14.0" wide x 49.6" high                           | 18.7lbs |
|        |                     |                   |                                                   |         |

Stand Dimensions in Adjustable Operating Position

Steel tubing construction with diameter of

Max. Height: 64.5" depth, 64.5"high x 32.5" wide Min. Height: 45.3" depth, 45.3" high x 65.3" wide

1.25" (32mm) round tubing 1.18" (30mm) square tubing

## **GREAT FOR WORKING ON BUMPERS AND OTHER AUTOMOTIVE PARTS**