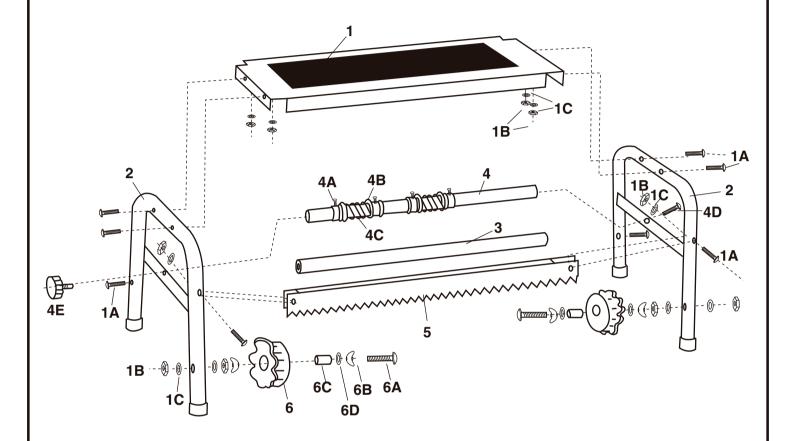

## **PARTS BREAKDOWN**

## **Parts List**

|          | ,                     |     |
|----------|-----------------------|-----|
| Part No. | Description           | Qty |
| 4577-01  | Seat Board            | 1   |
| 4577-01A | M6 x 40 Bolt          | 8   |
| 4577-01B | M6 Net                | 6   |
| 4577-01C | Ø6 x 12 Washer        | 8   |
| 4577-02  | Frame                 | 2   |
| 4577-03  | Connection Bar        | 1   |
| 4577-04  | Paper Roller Assembly | 1   |
| 4577-04A | Paper Roller Fixer    | 4   |
| 4577-04B | Ø20 Washer            | 4   |

| Part No. | Description              | Qty |
|----------|--------------------------|-----|
| 4577-04C | Spring                   | 2   |
| 4577-04D | M10 x 40 Bolt            | 1   |
| 4577-04E | M10 Knob                 | 1   |
| 4577-05  | Cutting Blade and Spring | 1   |
| 4577-06  | Tape Wheel Assembly      | 2   |
| 4577-06A | M6 x 120 Bolt            | 2   |
| 4577-06B | Wing Nut                 | 4   |
| 4577-06C | Tape Wheel Hub           | 2   |
| 4577-06D | 06 x 17 Nut              | 4   |