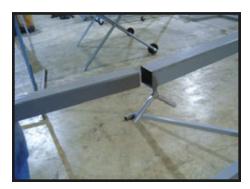

**3.** Attach Support Crossmember to both Support Bases.

4,

You can adjust the width between the Support Bases by sliding the Support Crossmember in & out of the Bases. Lock into place with the Lock Bolts.

Attach Base Support Bracket to Vertical Base Support & Support Crossmember. Repeat for both sides.

6.

Slide Bed Support into Vertical Base Support.

Use pin to set desired height.

Attach Handle Bracket to Support Base. Handle can go on either side of Dually Bed Dolly. Attach Handle to Bracket.