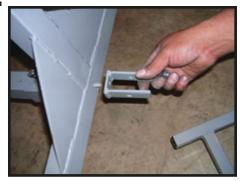

Attach Base Support Bracket to Vertical Base Support & Support Crossmember. Repeat for both sides.

6.

Slide Bed Support into Vertical Base Support.

Use pin to set desired height.

Attach Handle Bracket to Support Base. Handle can go on either side of Dually Bed Dolly. Attach Handle to Bracket.