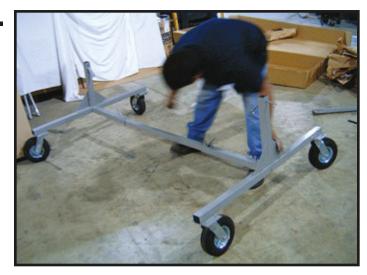

# Instructions

1.

Attach large caster wheels to both Support Bases with included nuts bolts & washers

Attach Vertical
Base Supports to
Support Bases.
They can be
tightened into
place with the lock
bolts.

**3.** Attach Support Crossmember to both Support Bases.

4,

You can adjust the width between the Support Bases by sliding the Support Crossmember in & out of the Bases. Lock into place with the Lock Bolts.