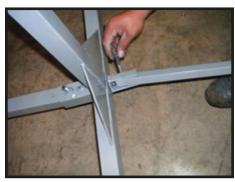

**3.** Attach Support Crossmember to both Support Bases.

4,

You can adjust the width between the Support Bases by sliding the Support Crossmember in & out of the Bases. Lock into place with the Lock Bolts.