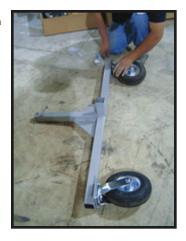

# Instructions

1.

Attach large caster wheels to both Support Bases with included nuts bolts & washers

Attach Vertical
Base Supports to
Support Bases.
They can be
tightened into
place with the lock
bolts.