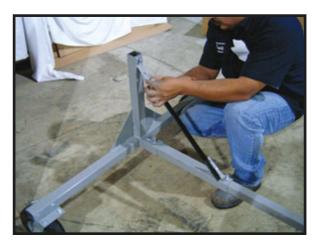

# Instructions

1.

Attach large caster wheels to both Support Bases with included nuts bolts & washers

Attach Vertical
Base Supports to
Support Bases.
They can be
tightened into
place with the lock
bolts.

**3.** Attach Support Crossmember to both Support Bases.

4,

You can adjust the width between the Support Bases by sliding the Support Crossmember in & out of the Bases. Lock into place with the Lock Bolts.