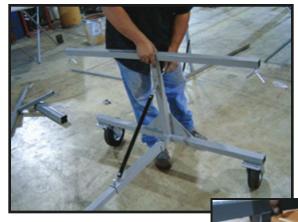

Attach Base Support Bracket to Vertical Base Support & Support Crossmember. Repeat for both sides.

6.

Slide Bed Support into Vertical Base Support.

Use pin to set desired height.

Attach Handle Bracket to Support Base. Handle can go on either side of Dually Bed Dolly. Attach Handle to Bracket.

8.

Slide Bed Support Extensions into ends of Bed Supports. These are adjustable by sliding in & out. Lock into place with the Lock Wing Bolts.

Your Dually Bed Dolly is now ready for use and with proper care your Dually Bed Dolly will give you many years of service.