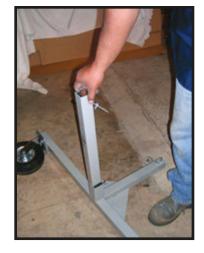

Attach Base Support Bracket to Vertical Base Support & Support Crossmember. Repeat for both sides.

6.

Slide Bed Support into Vertical Base Support.

Use pin to set desired height.

Attach Handle Bracket to Support Base. Handle can go on either side of Dually Bed Dolly. Attach Handle to Bracket.

8.

Slide Bed Support Extensions into ends of Bed Supports. These are adjustable by sliding in & out. Lock into place with the Lock Wing Bolts.

Your Dually Bed Dolly is now ready for use and with proper care your Dually Bed Dolly will give you many years of service.