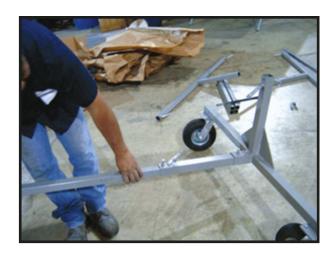

**3.** Attach Support Crossmember to both Support Bases.

4,

You can adjust the width between the Support Bases by sliding the Support Crossmember in & out of the Bases. Lock into place with the Lock Bolts.

Attach Base Support Bracket to Vertical Base Support & Support Crossmember. Repeat for both sides.

6.

Slide Bed Support into Vertical Base Support.

Use pin to set desired height.

Attach Handle Bracket to Support Base. Handle can go on either side of Dually Bed Dolly. Attach Handle to Bracket.