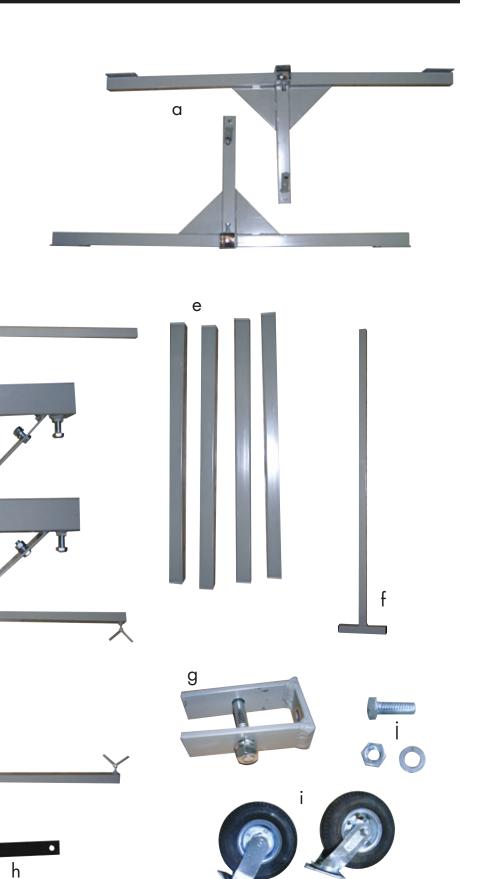

#### **Parts List**

- 2 Support Bases (a)
- 1 Support Crossmember (b)
- 2 Vertical Base Support (c)
- 2 Bed Support (d)
- 2 Bed Support Extensions (e)
- 1 Handle (f)
- 1 Handle Bracket (g)
- 2 Base Support Brackets (h)

d

• 2 - Wheel (i)

С

• 16 - Bolt, Washer, Nut (j)

b