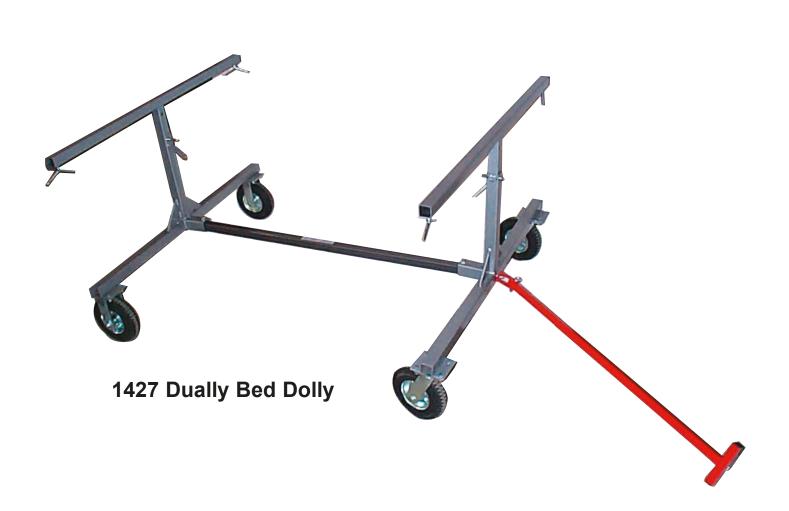

# Champ Dually Bed Dolly Part # 1427

#### **Parts List**

- 2 Support Bases (a)
- 1 Support Crossmember (b)
- 2 Vertical Base Support (c)
- 2 Bed Support (d)
- 2 Bed Support Extensions (e)
- 1 Handle (f)
- 1 Handle Bracket (g)
- 2 Base Support Brackets (h)

d

• 2 - Wheel (i)

С

• 16 - Bolt, Washer, Nut (j)

b

# Instructions

1.

Attach large caster wheels to both Support Bases with included nuts bolts & washers

Attach Vertical
Base Supports to
Support Bases.
They can be
tightened into
place with the lock
bolts.

**3.** Attach Support Crossmember to both Support Bases.

4,

You can adjust the width between the Support Bases by sliding the Support Crossmember in & out of the Bases. Lock into place with the Lock Bolts.

Attach Base Support Bracket to Vertical Base Support & Support Crossmember. Repeat for both sides.

6.

Slide Bed Support into Vertical Base Support.

Use pin to set desired height.

Attach Handle Bracket to Support Base. Handle can go on either side of Dually Bed Dolly. Attach Handle to Bracket.

8.

Slide Bed Support Extensions into ends of Bed Supports. These are adjustable by sliding in & out. Lock into place with the Lock Wing Bolts.

Your Dually Bed Dolly is now ready for use and with proper care your Dually Bed Dolly will give you many years of service.