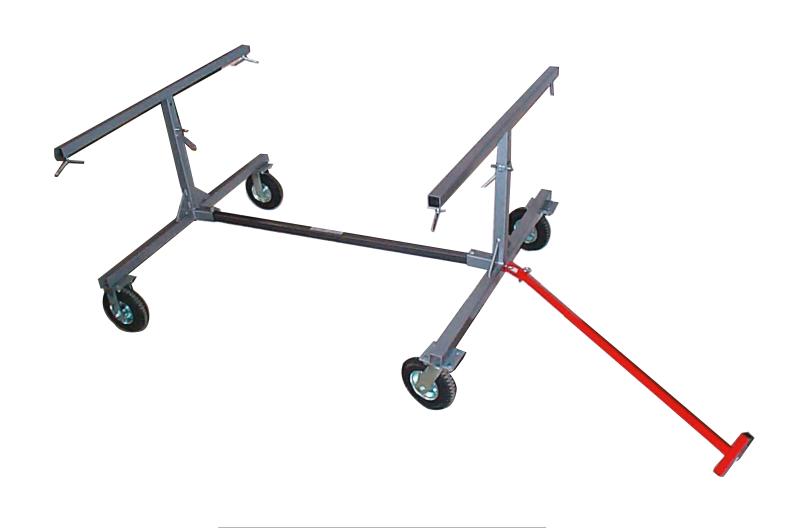

# Champ Dually Bed Dolly Part # 1427

# Instructions

1.

Attach large caster wheels to both Support Bases with included nuts bolts & washers

Attach Vertical
Base Supports to
Support Bases.
They can be
tightened into
place with the lock
bolts.

**3.** Attach Support Crossmember to both Support Bases.

4,

You can adjust the width between the Support Bases by sliding the Support Crossmember in & out of the Bases. Lock into place with the Lock Bolts.

Attach Base Support Bracket to Vertical Base Support & Support Crossmember. Repeat for both sides.

6.

Slide Bed Support into Vertical Base Support.

Use pin to set desired height.

Attach Handle Bracket to Support Base. Handle can go on either side of Dually Bed Dolly. Attach Handle to Bracket.

8.

Slide Bed Support Extensions into ends of Bed Supports. These are adjustable by sliding in & out. Lock into place with the Lock Wing Bolts.

Your Dually Bed Dolly is now ready for use and with proper care your Dually Bed Dolly will give you many years of service.