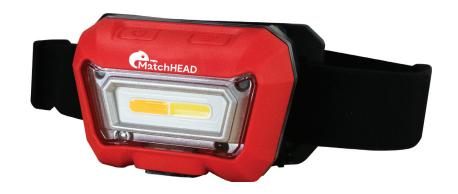

# MATCHHEAD DF-MR003

High CRI and wide CCT produces the perfect lighting conditions!

The DF-MR003 MatchRight MatchHEAD 3 Color LED Head Lamp is a super bright rechargeable head mounted flood lamp. Mounting it on the user's head the lamp illuminates whatever area the user is facing but it also frees up their hands to concentrate on performing the task at hand. Motion Sensor Mode allows the user to simply waive their hand in front of the lamp to turn on and off the LED light. An impact and moisture resistant body protects the unit against falls and spills. An adjustable elastic headband with comfortable grips helps keep the lamp in place all day long. The included USB charger is able to charge the unit in 3 hours. On a full charge the MatchHEAD will last for 3 hours.

#### FEATURE & BENEFITS

- 3 LIGHT COLOR Wide CCT range from, 2700 to 6500K, to visualize truer color.
- HIGH CRI Color Render Index of over 96 provides a true daylight view of the paint.
- MOTION SENSOR MODE: Light can be turned on/off with the wave of a hand.
- 60° ADJUSTABLE BRACKET Easily point the lamp downwards to illuminate the work area below.

## **SPECIFICATIONS**

Light Source: High CRI 3 Color COB LED Luminous Power: 160 Lumen

CRI: 96+

CCT: 2700K | 4500K | 6500K Operating Time: 3 Hours

Battery: Li-Po 3.7V, 1500 mAh, 5.55Wh

Charging Time: 3 Hours
Charging Input: DC 5V 1A
Degree of Protection: IP 65, IK 07
Operating Temp: 15° F to 105° F