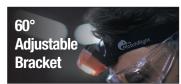

#### FEATURE & BENEFITS

- 3 LIGHT COLOR Wide CCT range from, 2700 to 6500K, to visualize truer color.
- HIGH CRI Color Render Index of over 96 provides a true daylight view of the paint.
- MOTION SENSOR MODE: Light can be turned on/off with the wave of a hand.
- 60° ADJUSTABLE BRACKET Easily point the lamp downwards to illuminate the work area below.