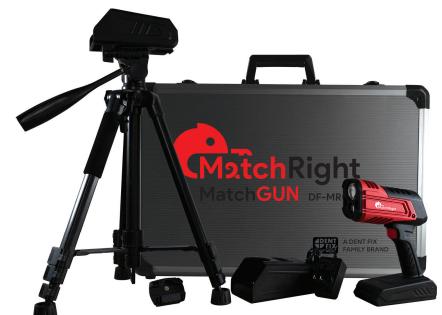

The DF-MR007 MatchRight MatchGUN 5 Color LED Gun Lamp is a premium, super bright, and rechargeable flood lamp that fits in the palm of your hand or mounts to the included tripod. The high CRI (96+) lamp is the perfect light solution for producing the perfect lighting conditions while paint color matching and detailing. The UV mode is a great solution for quick leak detection and light curing jobs. The LED Screen has a battery indicator lets you know when it is time to charge and how much of a charge is left in the battery. The included USB charger and wall mountable base unit is able to charge the unit in 3 hours. On a full charge the MatchGUN will last for approximately 1.5 -12.5 hours in Main Light Mode (approx. 19 hours in UV Light Mode).

# **STORAGE**

Rugged brief case style metal hard case with foam-fitted slots for components. A wall mountable charging dock is included for overnight charging.