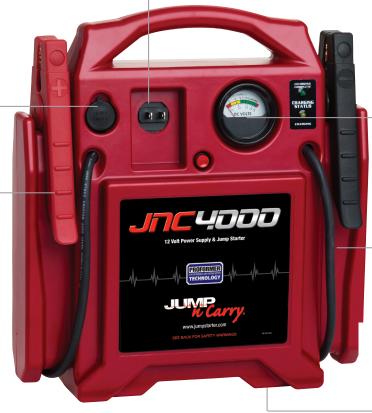

# **BUILT-IN CHARGER**

The ultimate in convenience, it never gets lost. Features fully automatic charging, allowing the unit to be kept in an always ready state.

# **12 VOLT POWER**

To power accessories, with automatic circuit protection to prevent overloads.

## **INDUSTRIAL GRADE CLAMPS**

Penetrate corrosion on battery terminals for maximum power transfer to the vehicle.

## **HEAVY-DUTY CASE**

Impervious to shop fluids, it is designed to withstand the rigors of everyday professional use.

## **BATTERY VOLT GAUGE**

Provides accurate, detailed state of battery charge.

# **HEAVY-DUTY CABLES**

Long, heavy-gauge cables remain flexible in extreme temperatures and enable ideal unit placement during jump starting.

# **CLORE PROFORMER BATTERY**

Jump-N-Carry jump starters feature high performance, replaceable Clore PROFORMER batteries, specifically developed for vehicle jump starting applications.

Working in the vicinity of a battery is dangerous — always wear protective eye wear!