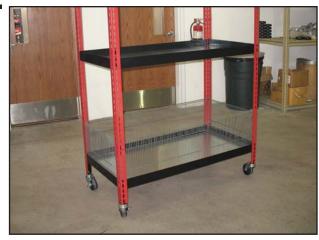

13.

Carefully lift each corner of the unit and screw each Caster onto the bottom of each Corner Upright

14.

Insert all 4 caster until all corner uprights are done as shown above.

15.

Place your hanging hooks wherever desired and enjoy your Champ Deluxe Parts Station!