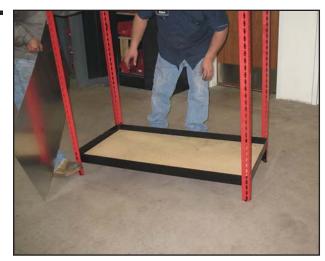

4.

Insert Wooden Shelf into the bottom of the Deluxe Parts Station.

6.

Insert Cross Beams into the Corner Uprights at the middle of the Corner Upright (or desired location) for the second shelf the same way you did for the bottom shelf.