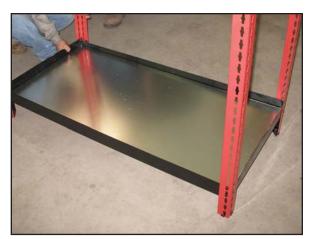

5.

Place Metal Shelf on top of the Wooden Shelf. You are now finished with the bottom shelf section.

2.

Work your way around the Deluxe Parts Station inserting cross beams into the corner uprights as shown above.

4.

Insert Wooden Shelf into the bottom of the Deluxe Parts Station.

6.

Insert Cross Beams into the Corner Uprights at the middle of the Corner Upright (or desired location) for the second shelf the same way you did for the bottom shelf.