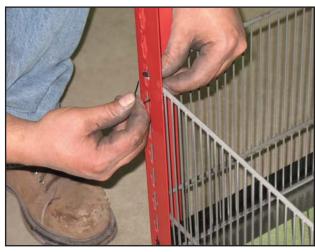

10.

Top of Deluxe Parts Station should appear as above when finished inserting Cross Beams

**12.** 

Feed Fencing Ties through the Fencing Piece and the Corner Upright and fasten it securely at the top and bottom of each piece.