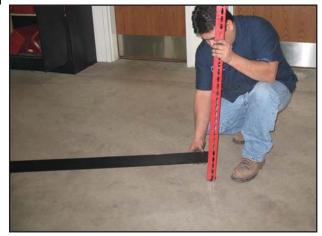

#### Optional Parts Shown (Shipped With 1050-WF & 1050-MF Models)

- **G** 20 Fencing Ties
- **H** 2 Short 12" Fencing Pieces
- 2 Long 12" Fencing Pieces

1.

Insert long cross beam into corner upright.

3.

You should now have 2 long and 2 short cross beams inserted into all 4 corner uprights as shown above.