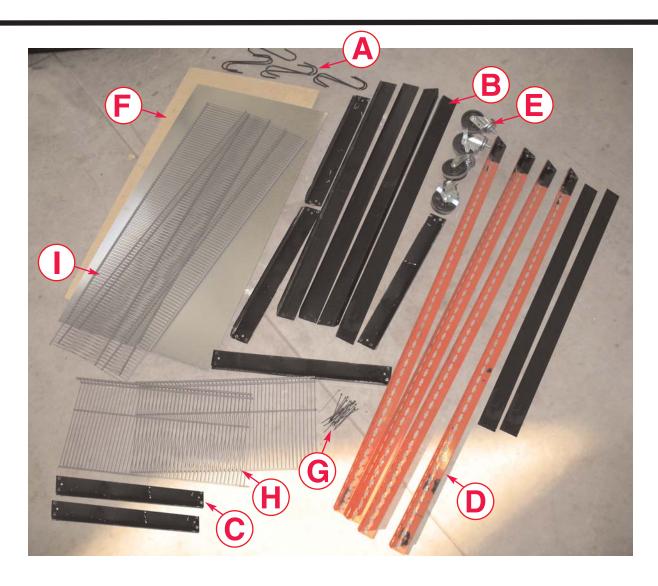

#### **STANDARD PARTS (Shipped With All Deluxe Parts Stations)**

- A 8 Hanging Hooks
- **B** 6 Long Cross Beams
- **C** 6 Short Cross Beams
- **D** 4 Corner Uprights
- **E** 4 Casters (2 locking)
- **F** 2 Shelves (Metal or Wood Depending On Model)

#### Optional Parts Shown (Shipped With 1050-WF & 1050-MF Models)

- **G** 20 Fencing Ties
- **H** 2 Short 12" Fencing Pieces
- 2 Long 12" Fencing Pieces

1.

Insert long cross beam into corner upright.

3.

You should now have 2 long and 2 short cross beams inserted into all 4 corner uprights as shown above.