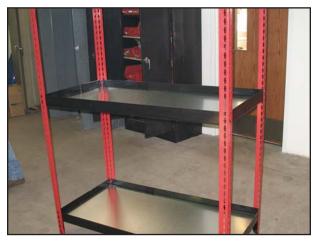

**7**.

Work your way around all 4 sides on the Deluxe Parts Station inserting cross beams until you have all 4 sides done as above.

9.

Insert the last 4 Cross Beams at the top of the Corner Supports to finish of the Frame of your Deluxe Parts Station.