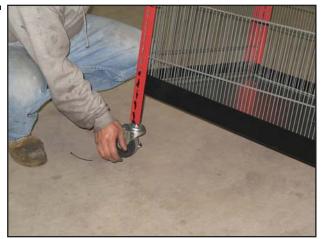

13.

Carefully lift each corner of the unit and screw each Caster onto the bottom of each Corner Upright

14.

Insert all 4 caster until all corner uprights are done as shown above.

15.

Place your hanging hooks wherever desired and enjoy your Champ Deluxe Parts Station!