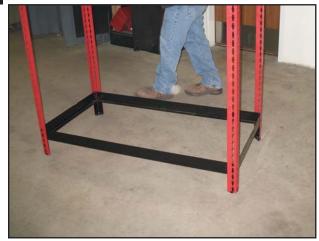

#### Optional Parts Shown (Shipped With 1050-WF & 1050-MF Models)

- **G** 20 Fencing Ties
- **H** 2 Short 12" Fencing Pieces
- 2 Long 12" Fencing Pieces

1.

Insert long cross beam into corner upright.

3.

You should now have 2 long and 2 short cross beams inserted into all 4 corner uprights as shown above.

5.

Place Metal Shelf on top of the Wooden Shelf. You are now finished with the bottom shelf section.

2.

Work your way around the Deluxe Parts Station inserting cross beams into the corner uprights as shown above.