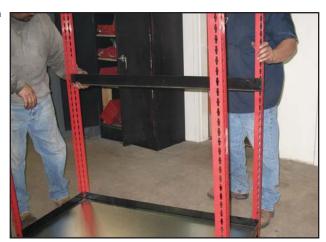

**7**.

Work your way around all 4 sides on the Deluxe Parts Station inserting cross beams until you have all 4 sides done as above.

9.

Insert the last 4 Cross Beams at the top of the Corner Supports to finish of the Frame of your Deluxe Parts Station.

11.

If you purchased model with fencing, insert the 4 fencing pieces into the bottom shelf. Otherwise move to next page.

8.

Insert Wooden Shelf into the Cross Beams as was done for the lower shelf. Place Metal Shelf on the Wood Shelf. (Metal shelf only for 1050-M & 1050-MF models)