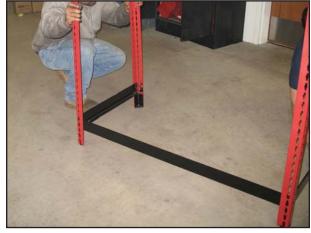

#### Optional Parts Shown (Shipped With 1050-WF & 1050-MF Models)

- **G** 20 Fencing Ties
- **H** 2 Short 12" Fencing Pieces
- 2 Long 12" Fencing Pieces

1.

Insert long cross beam into corner upright.

3.

You should now have 2 long and 2 short cross beams inserted into all 4 corner uprights as shown above.