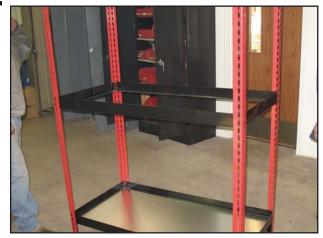

5.

Place Metal Shelf on top of the Wooden Shelf. You are now finished with the bottom shelf section.

2.

Work your way around the Deluxe Parts Station inserting cross beams into the corner uprights as shown above.

4.

Insert Wooden Shelf into the bottom of the Deluxe Parts Station.

6.

Insert Cross Beams into the Corner Uprights at the middle of the Corner Upright (or desired location) for the second shelf the same way you did for the bottom shelf.