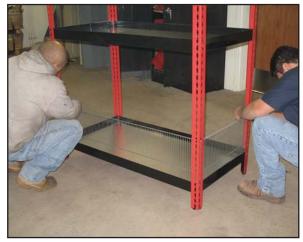

11.

If you purchased model with fencing, insert the 4 fencing pieces into the bottom shelf. Otherwise move to next page.

8.

Insert Wooden Shelf into the Cross Beams as was done for the lower shelf. Place Metal Shelf on the Wood Shelf. (Metal shelf only for 1050-M & 1050-MF models)