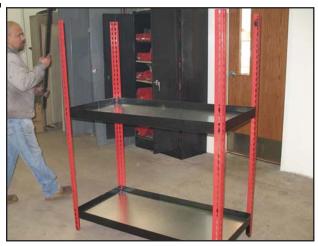

5.

Place Metal Shelf on top of the Wooden Shelf. You are now finished with the bottom shelf section.

2.

Work your way around the Deluxe Parts Station inserting cross beams into the corner uprights as shown above.

4.

Insert Wooden Shelf into the bottom of the Deluxe Parts Station.

6.

Insert Cross Beams into the Corner Uprights at the middle of the Corner Upright (or desired location) for the second shelf the same way you did for the bottom shelf.