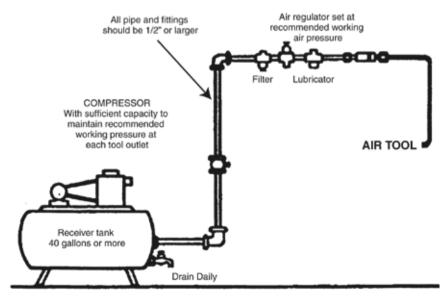

e of the product

## **3" AIR POLISHING KIT**

PARTS BREAKDOWN
FOR 3055 - 3" Air Polishing Kit



#### **Parts List**

| Index<br>No. | Part No.  | Description                                | Qty |
|--------------|-----------|--------------------------------------------|-----|
| 1            | 3043      | 3" Mini Polisher - Direct Drive - 2,500rpm | 1   |
| 2            | 20302P    | 3" Sanding/Polishing Back-up Pad           | 1   |
| 3            | 20303     | 3" Wool Buffing Pad                        | 1   |
| 4            | 20306     | 3" Polishing Foam Pa - Yellow              | 1   |
| 5            | 20306W    | 3" Polishing Foam Pad - White              | 1   |
| 6            | K-2077-1B | Blow Molded Case                           | 1   |

#### **SUGGESTED AIR LINE CONNECTION**