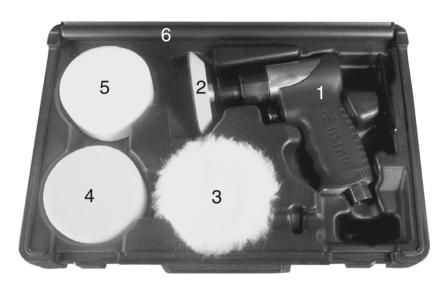

## **3" AIR POLISHING KIT**

PARTS BREAKDOWN
FOR 3055 - 3" Air Polishing Kit

#### **Parts List**

| Index<br>No. | Part No.  | Description                                | Qty |
|--------------|-----------|--------------------------------------------|-----|
| 1            | 3043      | 3" Mini Polisher - Direct Drive - 2,500rpm | 1   |
| 2            | 20302P    | 3" Sanding/Polishing Back-up Pad           | 1   |
| 3            | 20303     | 3" Wool Buffing Pad                        | 1   |
| 4            | 20306     | 3" Polishing Foam Pa - Yellow              | 1   |
| 5            | 20306W    | 3" Polishing Foam Pad - White              | 1   |
| 6            | K-2077-1B | Blow Molded Case                           | 1   |