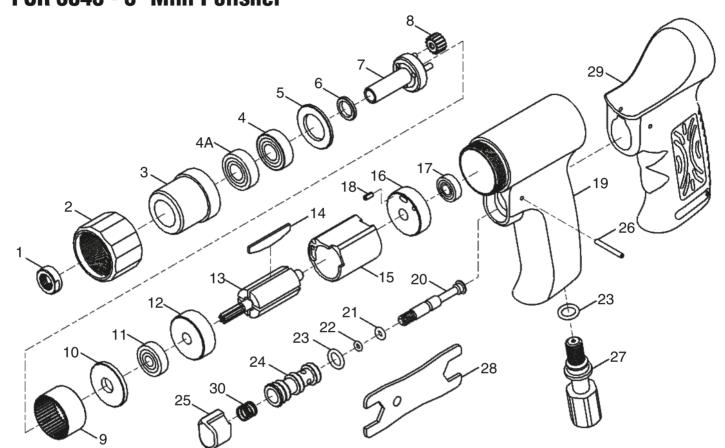

# **3" AIR POLISHING KIT**

**PARTS BREAKDOWN** FOR 3043 - 3" Mini Polisher Call 1.800.221.9705 for questions concerning performance of the product or other inquiries.

### **Parts List**

| Index<br>No. | Part No.            | Description         | Qty |
|--------------|---------------------|---------------------|-----|
| 1            | 3043-01 Lock Nut    |                     | 1   |
| 2            | 3043-02             | Clamp Nut           | 1   |
| 3            | 3043-03             | Bearing Housing     | 1   |
| 4            | 3043-04             | Ball Bearing        | 2   |
| 4A           | 3043-04A            | Ball Bearing (Seal) | 1   |
| 5            | 3043-05             | Washer              | 1   |
| 6            | 3043-06             | Spacer              | 1   |
| 7            | 3043-07             | Planet Carrier      | 1   |
| 7P           | 3043-07P            | Pin                 | 3   |
| 8            | 3043-08 Planet Gear |                     | 3   |
| 9            | 3043-09             | Internal Gear       | 1   |
| 10           | 3043-10             | Washer              | 1   |
| 11           | 3043-11             | Ball Bearing        | 1   |
| 12           | 3043-12             | Front End Plate     | 1   |
| 13           | 3043-13             | Rotor               | 1   |
| 14           | 3043-14 Rotor Blade |                     | 4   |

| Index<br>No. | Part No. | Description    | Qty |
|--------------|----------|----------------|-----|
| 15           | 3042-15  | Cylinder       | 1   |
| 16           | 3042-16  | Rear End Plate | 1   |
| 17           | 3042-17  | Ball Bearing   | 1   |
| 18           | 3042-18  | Pin            | 1   |
| 19           | 3042-19N | Housing        | 1   |
| 20           | 3042-20N | Valve Stem     | 1   |
| 21           | 3042-21  | O-Ring         | 1   |
| 22           | 3042-22  | O-Ring         | 1   |
| 23           | 3042-23  | O-Ring         | 3   |
| 24           | 3042-24N | Valve Bushing  | 1   |
| 25           | 3042-25N | Trigger        | 1   |
| 26           | 3042-26N | Pin            | 1   |
| 27           | 3042-27  | Inlet Bushing  | 1   |
| 28           | 3043-28  | Wrench         | 1   |
| 29           | 3042-29N | Housing Sleeve | 1   |
| 30           | 3042-30N | Spring         | 1   |