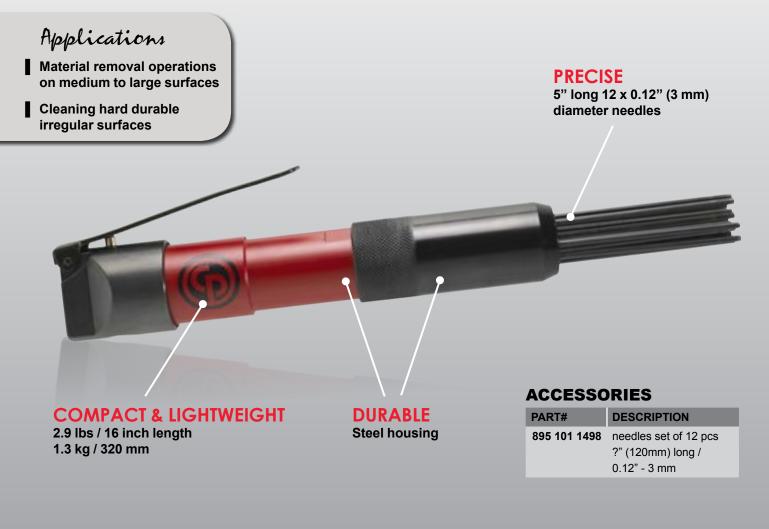

Automotive # Maintenance

People. Passion. Performance.

| Model  | Part Number  | Power  | Number of<br>Needles | BPM  | Bore<br>Diameter |    | Stroke<br>Length |    |     |      | Length |     | Air Cons.@<br>Load |     | Sound<br>Pressure |       | Vibration  |
|--------|--------------|--------|----------------------|------|------------------|----|------------------|----|-----|------|--------|-----|--------------------|-----|-------------------|-------|------------|
|        |              | Joules |                      |      | in               | mm | in               | mm | lbs | kg   | in     | mm  | cfm                | l/s | dB(A)             | dB(A) | m/s²(k)    |
| CP7115 | 894 107 1150 | 2.2    | 12                   | 4000 | 0.5              | 14 | 1.3              | 32 | 2.9 | 1.30 | 11.4   | 290 | 4.1                | 2   | 88                | 99    | 11.4 (1.6) |