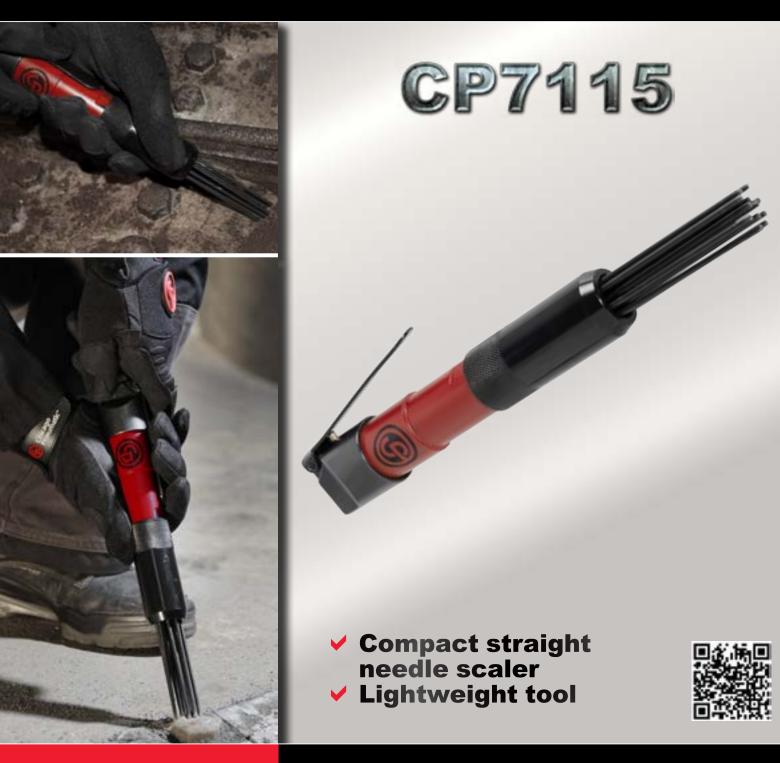

Automotive # Maintenance

People. Passion. Performance.

| Model  | Part Number  | Power  | Number of<br>Needles | BPM  | Bore<br>Diameter |    | Stroke<br>Length |    |     |      | Length |     | Air Cons.@<br>Load |     | Sound<br>Pressure |       | Vibration  |
|--------|--------------|--------|----------------------|------|------------------|----|------------------|----|-----|------|--------|-----|--------------------|-----|-------------------|-------|------------|
|        |              | Joules |                      |      | in               | mm | in               | mm | lbs | kg   | in     | mm  | cfm                | l/s | dB(A)             | dB(A) | m/s²(k)    |
| CP7115 | 894 107 1150 | 2.2    | 12                   | 4000 | 0.5              | 14 | 1.3              | 32 | 2.9 | 1.30 | 11.4   | 290 | 4.1                | 2   | 88                | 99    | 11.4 (1.6) |