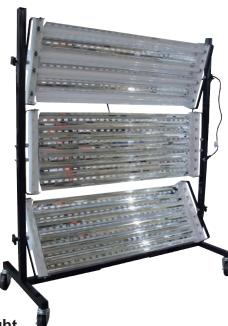

## Auto Body Toolmart Champ Frame Straightening Equipment, Inc. 2545 Millenium Dr. ~ Elgin, IL. 60124 (800) 382-1200 www.autobodytoolmart.com

**Assembled Champ Inspection Light**