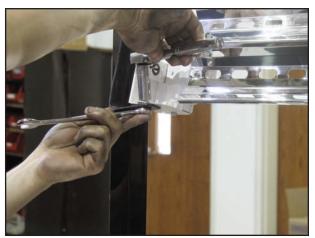

> Auto Body Toolmart Champ Frame Straightening Equipment, Inc. 2545 Millenium Dr. ~ Elgin, IL. 60124 (800) 382-1200 www.autobodytoolmart.com

Attach straight bar of the Frame Structure (A) with 3" bolt (B)

2.

4.

6.

Fully tighten 3" bolt (B) to straight bar of the Frame Structure (A). Repeat step 1 and 2 for other side of Frame Structure (A) straight bar.

Place protruding 2" bolt (D) through provided hole in the bottom of upright Frame Structure (A). Place Hand Knob (E) on outside of Frame Structure (A) and tighten. Repeat on both sides.