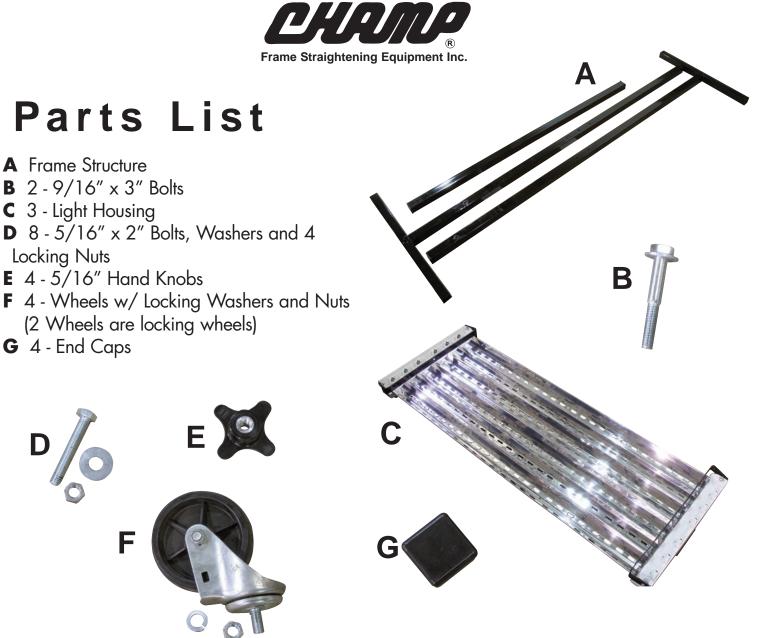

## 4048 - Champ Inspection Light

Made In USA

**WARNING** Read all assembly instructions completely before attempting to assemble unit. Improper assembly could result in damage to Inspection Light or injury to user. The Inspection Light should be inspected regularly for damage. Do not use if any cracks in metal or welds are present.

> Auto Body Toolmart Champ Frame Straightening Equipment, Inc. 2545 Millenium Dr. ~ Elgin, IL. 60124 (800) 382-1200 www.autobodytoolmart.com

Attach straight bar of the Frame Structure (A) with 3" bolt (B)

3.

5.

Slide 2" bolt (D) through hole on bracket attached to Light Housing (C). Repeat on both sides of Light Housing (C). *NOTE: washer must be between frame structure and light bracket.* 

Repeat step 3 for middle Light Housing (C). NOTE: middle light will have 4 - 2" bolts (D) that will be tightened with Locking Nuts and will not be adjustable. Fully tighten nuts.

2.

4.

6.

Fully tighten 3" bolt (B) to straight bar of the Frame Structure (A). Repeat step 1 and 2 for other side of Frame Structure (A) straight bar.

Place protruding 2" bolt (D) through provided hole in the bottom of upright Frame Structure (A). Place Hand Knob (E) on outside of Frame Structure (A) and tighten. Repeat on both sides.

Repeat step 3 for the top Light Housing (C).

7.

9.

Repeat step 4 for the top Light Housing (C).

Fully tighten all nuts on brackets (included and already pre-assembled) on Light Housings (C).

Carefully lift ends of Frame Structure (A) and slide Wheel (F) through provided hole in bottom of Frame Structure (A). Fully tighten with locking washer and nut. Repeat on all 4 corners.

10.

Place End Caps (G) on end of Frame Structure (A). Repeat on each corner.

## Auto Body Toolmart Champ Frame Straightening Equipment, Inc. 2545 Millenium Dr. ~ Elgin, IL. 60124 (800) 382-1200 www.autobodytoolmart.com

**Assembled Champ Inspection Light**