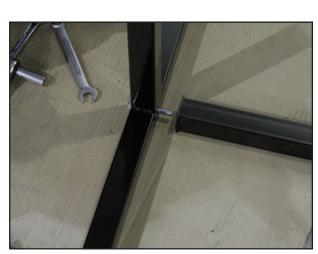

> Auto Body Toolmart Champ Frame Straightening Equipment, Inc. 2545 Millenium Dr. ~ Elgin, IL. 60124 (800) 382-1200 www.autobodytoolmart.com

Attach straight bar of the Frame Structure (A) with 3" bolt (B)

2.

4.

6.

Fully tighten 3" bolt (B) to straight bar of the Frame Structure (A). Repeat step 1 and 2 for other side of Frame Structure (A) straight bar.

Place protruding 2" bolt (D) through provided hole in the bottom of upright Frame Structure (A). Place Hand Knob (E) on outside of Frame Structure (A) and tighten. Repeat on both sides.