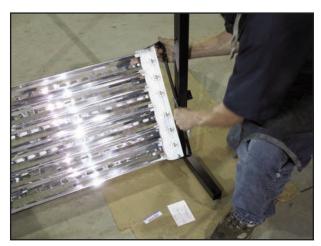

3.

5.

Slide 2" bolt (D) through hole on bracket attached to Light Housing (C). Repeat on both sides of Light Housing (C). *NOTE: washer must be between frame structure and light bracket.* 

Repeat step 3 for middle Light Housing (C). NOTE: middle light will have 4 - 2" bolts (D) that will be tightened with Locking Nuts and will not be adjustable. Fully tighten nuts.

Repeat step 3 for the top Light Housing (C).

7.

9.

Repeat step 4 for the top Light Housing (C).

Fully tighten all nuts on brackets (included and already pre-assembled) on Light Housings (C).

Carefully lift ends of Frame Structure (A) and slide Wheel (F) through provided hole in bottom of Frame Structure (A). Fully tighten with locking washer and nut. Repeat on all 4 corners.