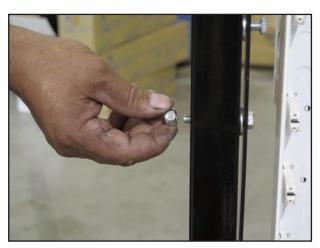

2.

4.

6.

Fully tighten 3" bolt (B) to straight bar of the Frame Structure (A). Repeat step 1 and 2 for other side of Frame Structure (A) straight bar.

Place protruding 2" bolt (D) through provided hole in the bottom of upright Frame Structure (A). Place Hand Knob (E) on outside of Frame Structure (A) and tighten. Repeat on both sides.