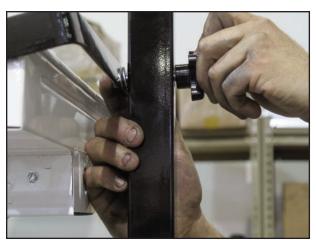

2.

4.

6.

Fully tighten 3" bolt (B) to straight bar of the Frame Structure (A). Repeat step 1 and 2 for other side of Frame Structure (A) straight bar.

Place protruding 2" bolt (D) through provided hole in the bottom of upright Frame Structure (A). Place Hand Knob (E) on outside of Frame Structure (A) and tighten. Repeat on both sides.