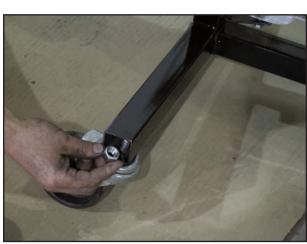

Repeat step 3 for the top Light Housing (C).

7.

9.

Repeat step 4 for the top Light Housing (C).

Fully tighten all nuts on brackets (included and already pre-assembled) on Light Housings (C).

Carefully lift ends of Frame Structure (A) and slide Wheel (F) through provided hole in bottom of Frame Structure (A). Fully tighten with locking washer and nut. Repeat on all 4 corners.