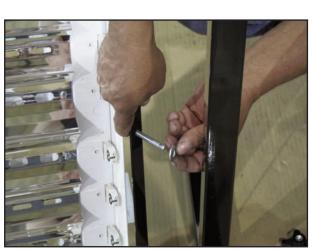

3.

5.

Slide 2" bolt (D) through hole on bracket attached to Light Housing (C). Repeat on both sides of Light Housing (C). *NOTE: washer must be between frame structure and light bracket.* 

Repeat step 3 for middle Light Housing (C). NOTE: middle light will have 4 - 2" bolts (D) that will be tightened with Locking Nuts and will not be adjustable. Fully tighten nuts.