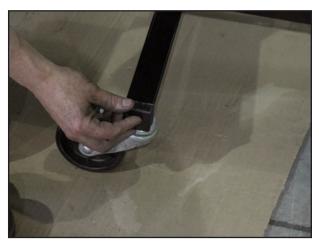

Repeat step 3 for the top Light Housing (C).

7.

9.

Repeat step 4 for the top Light Housing (C).

Fully tighten all nuts on brackets (included and already pre-assembled) on Light Housings (C).

Carefully lift ends of Frame Structure (A) and slide Wheel (F) through provided hole in bottom of Frame Structure (A). Fully tighten with locking washer and nut. Repeat on all 4 corners.