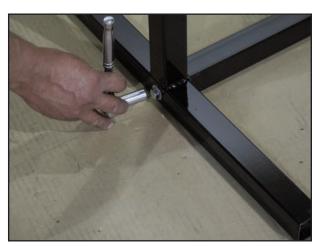

> Auto Body Toolmart Champ Frame Straightening Equipment, Inc. 2545 Millenium Dr. ~ Elgin, IL. 60124 (800) 382-1200 www.autobodytoolmart.com

Attach straight bar of the Frame Structure (A) with 3" bolt (B)

2.

4.

6.

Fully tighten 3" bolt (B) to straight bar of the Frame Structure (A). Repeat step 1 and 2 for other side of Frame Structure (A) straight bar.

Place protruding 2" bolt (D) through provided hole in the bottom of upright Frame Structure (A). Place Hand Knob (E) on outside of Frame Structure (A) and tighten. Repeat on both sides.