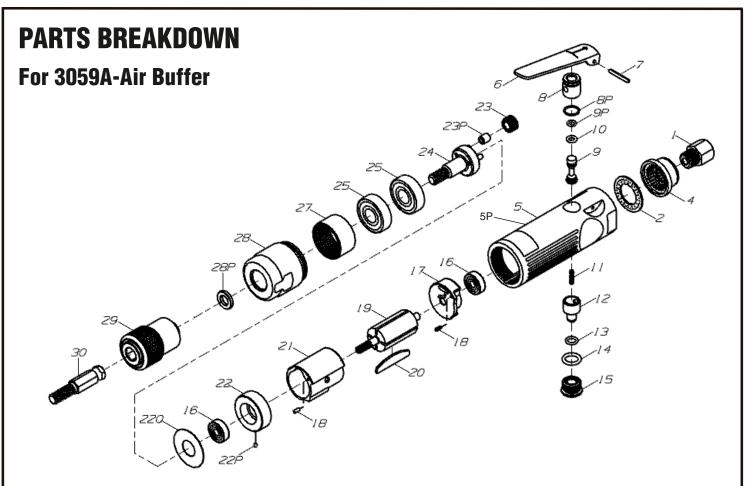

#### **PARTS BREAKDOWN**

#### **Parts List**

| Part No.  | Description       | Qty |
|-----------|-------------------|-----|
| 3059A-01  | Inlet Bushing     | 1   |
| 3059A-02  | Exhaust Washer    | 1   |
| 3059A-04  | Exhaust Deflector | 1   |
| 3059A-05  | Motor Housing     | 1   |
| 3059A-05P | Housing Sleeve    | 1   |
| 3059A-06  | Safety Lever      | 1   |
| 3059A-07  | Lever Pin         | 1   |
| 3059A-08  | Valve             | 1   |
| 3059A-08P | O-Ring            | 1   |
| 3059A-09  | Throttle Valve    | 1   |
| 3059A-09P | O-Ring            | 1   |
| 3059A-10  | O-Ring            | 1   |
| 3059A-11  | Spring            | 1   |
| 3059A-12  | Air Regulator     | 1   |
| 3059A-13  | O-Ring            | 1   |
| 3059A-14  | O-Ring            | 1   |
| 3059A-15  | Valve Screw       | 1   |

| Part No.  | Description      | Qty |
|-----------|------------------|-----|
| 3059A-16  | Ball Bearing     | 1   |
| 3059A-17  | Rear End Plate   | 1   |
| 3059A-18  | Pin              | 1   |
| 3059A-19  | Rotor            | 1   |
| 3059A-20  | Rotor Blades     | 1   |
| 3059A-21  | Cylinder         | 1   |
| 3059A-22  | Front End Plate  | 1   |
| 3059A-22P | Pin              | 1   |
| 3059A-23  | Idler Gear       | 1   |
| 3059A-23P | Bushing          | 1   |
| 3059A-24  | Idler Gear Plate | 1   |
| 3059A-25  | Ball Bearing     | 1   |
| 3059A-27  | Ring Gear        | 1   |
| 3059A-28  | Gear Cap         | 1   |
| 3059A-29  | Quick Chuck      | 1   |
| 3059A-30  | Adaptor          | 1   |