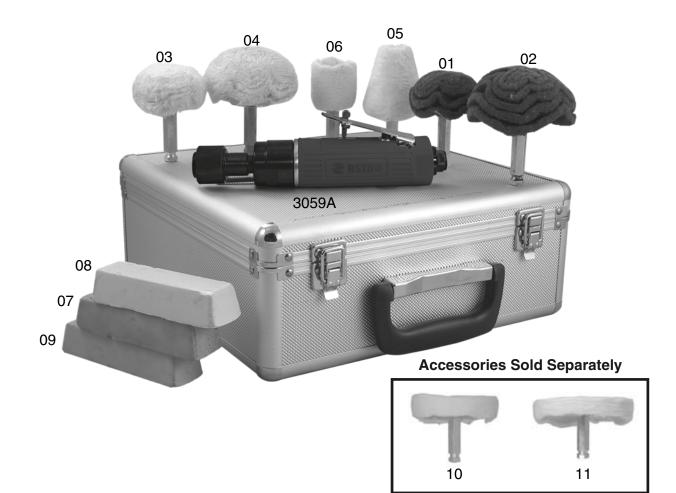

#### **Parts List**

| Part No. | Description                         | Qty |
|----------|-------------------------------------|-----|
| 3059A    | Air Buffer                          | 1   |
| 3059-01  | 3" Scuff Mushroom Shaped Buffer     | 1   |
| 3059-02  | 4" Scuff Mushroom Shaped Buffer     | 1   |
| 3059-03  | 3" 100% Cotton Mushroom Shaped Buff | 1   |
| 3059-04  | 4" 100% Cotton Mushroom Shaped Buff | 1   |
| 3059-05  | 3" 100% Cotton Tapered Buff         | 1   |
| 3059-06  | 2" 100% Cotton Drum Buff            | 1   |
| 3059-07  | Brown Rouge                         | 1   |
| 3059-08  | White Rouge                         | 1   |
| 3059-09  | Blue Rouge                          | 1   |
| 3059-10  | 3" Buffing Wheel                    | 1   |
| 3059-11  | 4" Buffing Wheel                    | 1   |